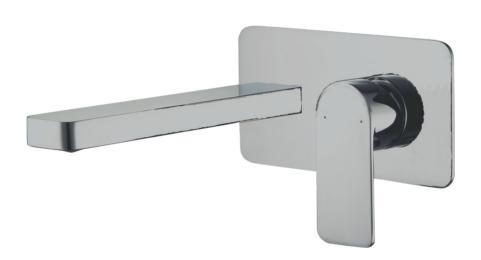

## SARDINA WALL BATH/BASIN MIXER

SINGLE LEVER MIXER TAP WITH SPOUT

## SARDINA BATH/BASIN MIXER

## SINGLE LEVER MIXER TAP WITH SPOUT

- · Attractively styled basin or bath mixer with a fixed spout
- Single lever activation with a flat lever design style
- Rectangular spout pattern with aerator
- Quality 35mm diameter ceramic disc provides accurate flow and mixing temperature control
- Cover plate adjustable to accommodate different wall/tile thicknesses
- WELS 5 Star, 5 L/min. T36314