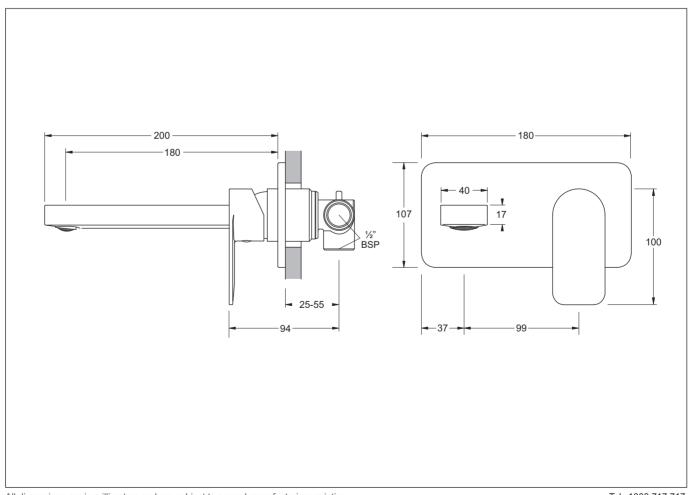

## SARDINA WALL BATH/BASIN MIXER

SINGLE LEVER MIXER TAP WITH SPOUT

## SARDINA BATH/BASIN MIXER

## SINGLE LEVER MIXER TAP WITH SPOUT

- · Attractively styled basin or bath mixer with a fixed spout
- Single lever activation with a flat lever design style
- Rectangular spout pattern with aerator
- Quality 35mm diameter ceramic disc provides accurate flow and mixing temperature control
- Cover plate adjustable to accommodate different wall/tile thicknesses
- WELS 5 Star, 5 L/min. T36314