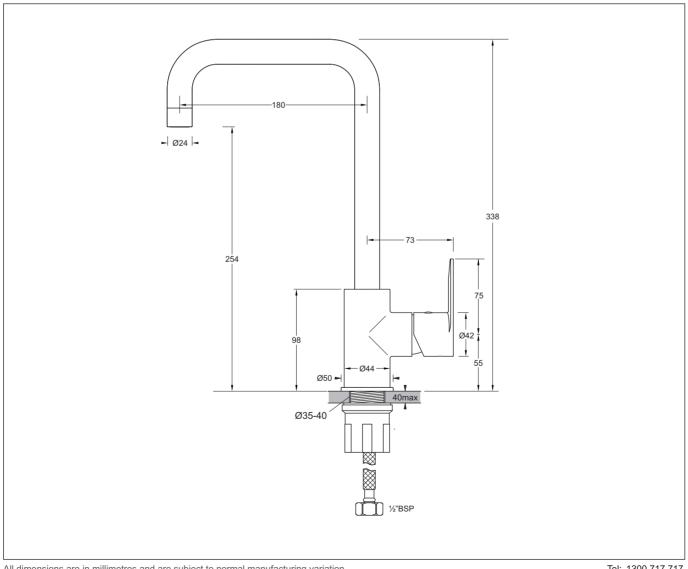

## SINK MIXER WITH SQUARE SPOUT

- · Attractively styled sink mixer with a swivel spout
- Single guarter turn lever activation for hot and cold with a vertical lever design style
- Tall square spout pattern with aerator
- Quality 25mm diameter ceramic disc provides accurate flow and mixing temperature control
- Adjustable fixings to accommodate benchtop thicknesses up to 43mm
- WELS 5 Star, 5 L/min. T36396