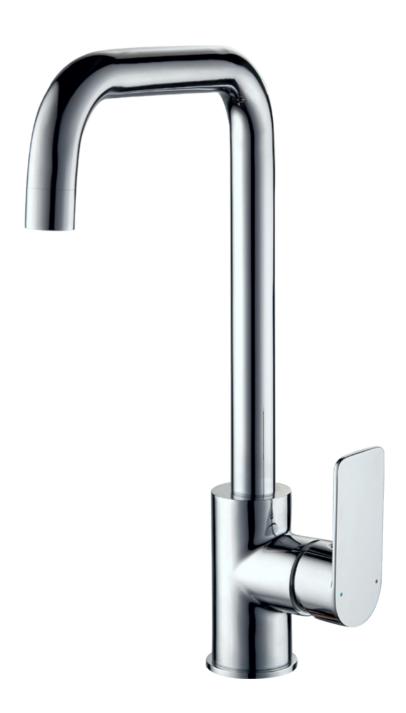

## **SARDINA SINK MIXER**

SINK MIXER WITH SQUARE SPOUT

## SARDINA SINK MIXER

## SINK MIXER WITH SQUARE SPOUT

- · Attractively styled sink mixer with a swivel spout
- Single guarter turn lever activation for hot and cold with a vertical lever design style
- Tall square spout pattern with aerator
- Quality 25mm diameter ceramic disc provides accurate flow and mixing temperature control
- Adjustable fixings to accommodate benchtop thicknesses up to 43mm
- WELS 5 Star, 5 L/min. T36396