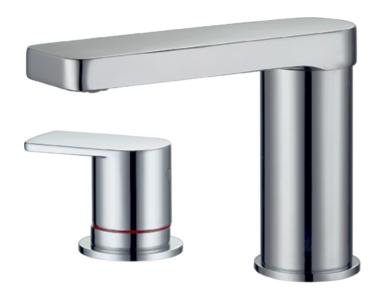

## **SARDINA BASIN SET**

TWIN TAPS WITH SPOUT

## TWIN TAPS WITH SPOUT

- · Attractively styled basin set with a fixed spout
- Separate quarter turn lever activation for hot and cold with a flat lever design style
- Rectangular spout pattern with aerator
- Quality 35mm diameter ceramic discs provides accurate flow and mixing temperature control
- Adjustable fixings to accommodate benchtop thicknesses up to 35mm
- WELS 5 Star, 5 L/min. T36313