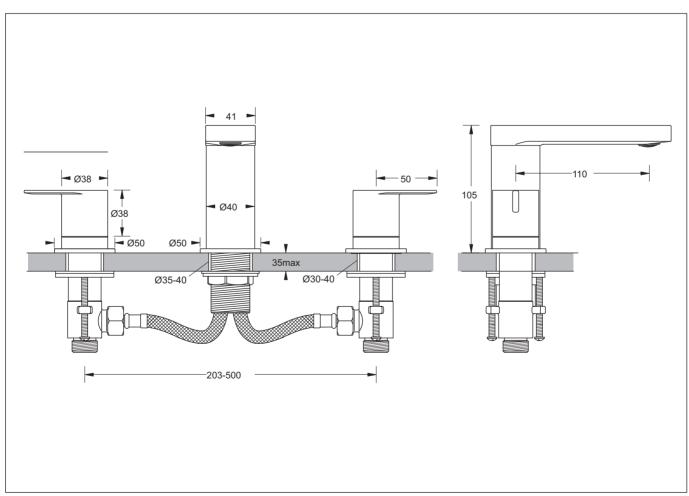

All dimensions are in millimetres and are subject to normal manufacturing variation. As product development is ongoing BPA reserves the right to vary specifications without notice. Bathroom Products Australia P/L ABN 87 079 297 617