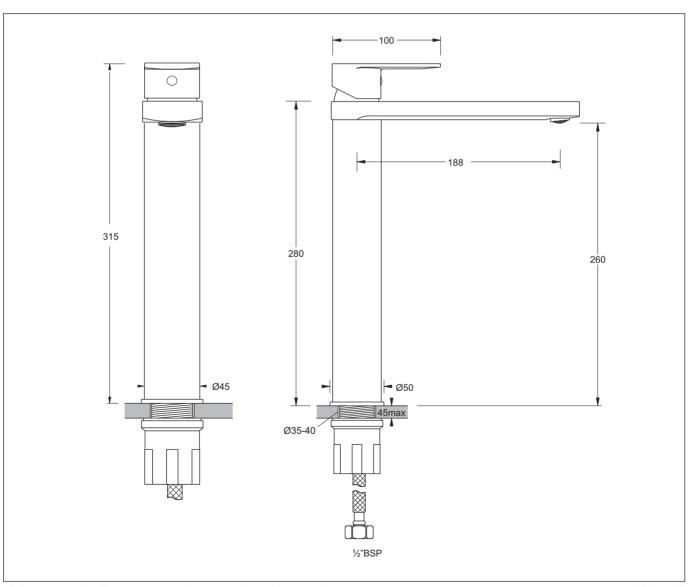

All dimensions are in millimetres and are subject to normal manufacturing variation. As product development is ongoing BPA reserves the right to vary specifications without notice. **Bathroom Products Australia P/L** ABN 87 079 297 617