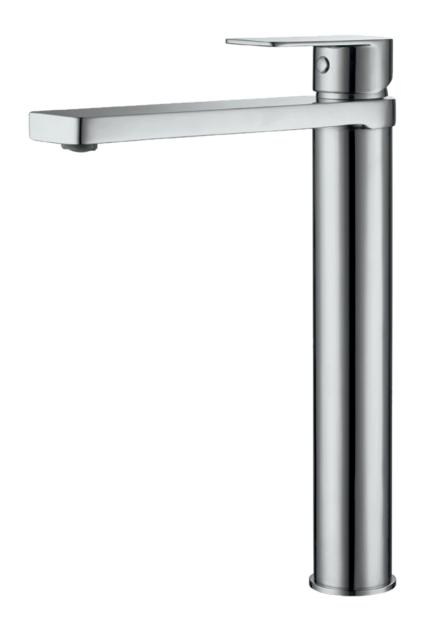

## **SARDINA XTRA BASIN MIXER**

TALL SINGLE LEVER MIXER TAP

## SARDINA XTRA BASIN MIXER

## TALL SINGLE LEVER MIXER TAP

- · Attractively styled basin mixer with a fixed spout
- Extra height suitable for bench mounting with vessel type basins
- Single lever activation with a flat lever design style
- Rectangular spout pattern with aerator
- Quality 35mm diameter ceramic disc provides accurate flow and mixing temperature control
- Simple water supply connection via two fitted flexihoses
- Easy-to-use backnut arrangement for simple fitting
- WELS 6 Star, 4.5 L/min. T36395