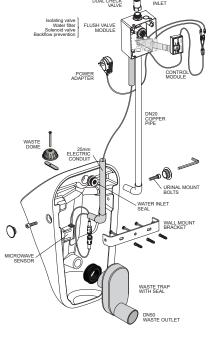

- Flush valve and programmable controller can be in-wall, in-duct or in-ceiling mounted
- · Adjustable sensor activation distance and flush time
- · Access cover plate available for in-wall installation

#### **COMPONENTS**

| Sentinel Flush System - Rough-in kit<br>Flush valve, dual check valve and<br>controller module | JURS400     |
|------------------------------------------------------------------------------------------------|-------------|
| Venezia Urinal - Fit-off kit Vitreous china urinal and microwave sensor                        | JURV100.401 |

### ROUGH-IN KIT JURS400



FIT-OFF KIT JURS100.401



#### **WARRANTY**

Vitreous china 25 years product replacement Sentinel system 2 years product replacement -refer to T&Cs at www.johnsonsuisse.com.au

#### PRODUCT ARRANGEMENT









### **TECHNICAL DATA SHEET**

UPERSEDES ALL PREVIOUS ISSUES