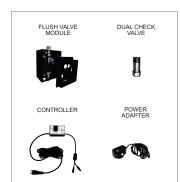

#### **COMPONENTS**

| Sentinel Flush System - Rough-in kit<br>Flush valve, dual check valve and<br>controller module | JURS400     |
|------------------------------------------------------------------------------------------------|-------------|
| Venezia Urinal - Fit-off kit Vitreous china urinal and microwave sensor                        | JURV100.401 |

### ROUGH-IN KIT JURS400

FIT-OFF KIT JURS100.401