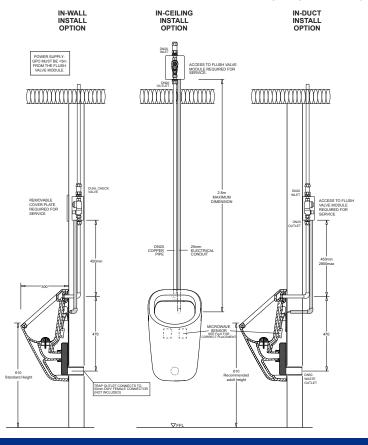

#### **FEATURES**

- Designer vitreous china wall hung urinal
- Microwave sensor activated urinal flush valve
- Programmed to manage single-use, multiple-use (stadium mode) functions as well as 24hr non-use flushing.
   See installation instruction for more details.
- Flush valve and programmable controller can be in-wall, in-duct or in-ceiling mounted
- · Adjustable sensor activation distance and flush time
- · Access cover plate available for in-wall installation

#### PRODUCT ARRANGEMENT