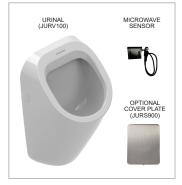

#### **COMPONENTS**

| Sentinel Flush System - Rough-in kit<br>Flush valve, dual check valve and<br>controller module | JURS400     |
|------------------------------------------------------------------------------------------------|-------------|
| Venezia Urinal - Fit-off kit Vitreous china urinal and microwave sensor                        | JURV100.401 |

### ROUGH-IN KIT JURS400

FIT-OFF KIT JURS100.401