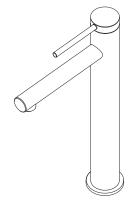

## EXTENDED BASIN MIXER

#### **FEATURES**

- · Minimalistic hob mounted design
- Extended height suitable for benchtop mounted bowls and vessels
- · Thin pin style mixer lever
- · Aerated outlet
- Durable DZR brass construction
- Simple, secure fixing system
- · Hot/cold flexible hose connection
- · Other matching fittings available

#### PRODUCT DIMENSIONS