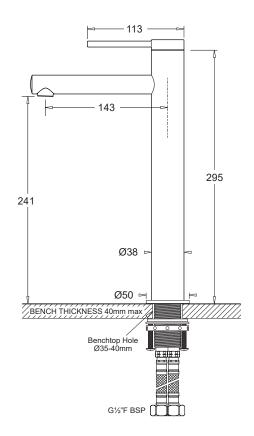

---------|
|                                       | Matte black    | JTV223EMB |
|                                       | Gunmetal       | JTV223EGM |
|                                       | Brushed Brass  | JTV223PBB |
|                                       | Brushed Nickel | JTV223PBN |

#### **TECHNICAL DETAILS**

- Operating pressure 150-500kPa
- Operating temperature 1-75°C
- Hose connections ½"F BSP

#### **WARRANTY**

Tapware 20 years replacement -refer to T&Cs at www.johnsonsuisse.com.au







| Model     | WELS Rating | Reg.   |
|-----------|-------------|--------|
| JTV223CH  |             | T38509 |
| JTV223EMB | WELS        | T38510 |
| JTV223EGM | 6 Star,     | T38511 |
| JTV223PBB | 4.5L/min.   | T38509 |
| JTV223PBN |             | T38509 |



#### PRODUCT DIMENSIONS



#### **TECHNICAL DATA SHEET**

SUPERSEDES ALL PREVIOUS ISSUES

2/97 Banl