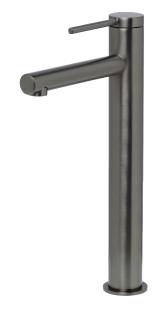

## EXTENDED BASIN MIXER

#### **FEATURES**

- · Minimalistic hob mounted design
- Extended height suitable for benchtop mounted bowls and vessels
- · Thin pin style mixer lever
- · Aerated outlet
- Durable DZR brass construction
- Simple, secure fixing system
- · Hot/cold flexible hose connection
- · Other matching fittings available

#### PRODUCT DIMENSIONS