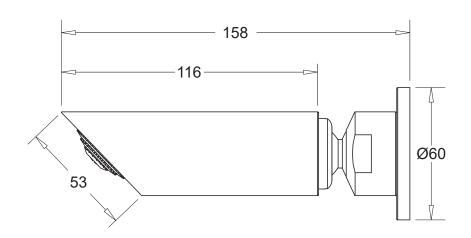

Bathroom Solutions

## **COMPACT WALL SHOWER**

#### CODE: JTV22CH

#### **FEATURES**

- · Minimalist wall mounted design
- · Compact but with directional control
- Vandal-resistant
- Durable DZR brassconstruction
- Simple, secure fixing system
- Matching shower mixer and other accessories available
- WELS 3 Star, 8L/min. S15650

#### **MODELS**

| Venezia compact shower | Chrome | JTV22CH |
|------------------------|--------|---------|
|------------------------|--------|---------|

### **TECHNICAL DETAILS**

- Operating pressure 150-500kPa
- Operating temperature 1-75°C

#### **WARRANTY**

Tapware 20 years replacement -refer to T&Cs at www.johnsonsuisse.com.au









Note: a shower mixer is required recommended model JTV70xxx. This is a separate supply item



#### PRODUCT DIMENSIONS