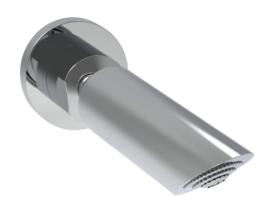

# **VENEZIA**

# Johnson Suisse Bathroom Solutions

## **COMPACT WALL SHOWER**

#### CODE: JTV22CH

#### **FEATURES**

- · Minimalist wall mounted design
- · Compact but with directional control
- Vandal-resistant
- Durable DZR brassconstruction
- Simple, secure fixing system
- Matching shower mixer and other accessories available
- WELS 3 Star, 8L/min. S15650

#### **MODELS**

| Venezia compact shower | Chrome | JTV22CH |
|------------------------|--------|---------|
|------------------------|--------|---------|

### **TECHNICAL DETAILS**

- Operating pressure 150-500kPa
- Operating temperature 1-75°C

#### **WARRANTY**

Tapware 20 years replacement -refer to T&Cs at www.johnsonsuisse.com.au









Note: a shower mixer is required recommended model JTV70xxx. This is a separate supply item



#### PRODUCT DIMENSIONS