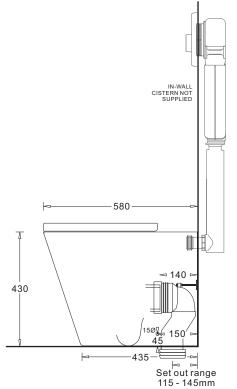

#### **FEATURES**

- MODERN STYLE WALL FACED VITREOUS CHINA TOILET PAN
- EFFICIENT RIMLESS DESIGN FOR HYGIENIC FLUSHING
- COMPACT, SHORT PROJECTION PAN SUITABLE FOR SMALL **BATHROOMS**
- SOFT-CLOSE, QUICK-RELEASE TOILET SEAT
- S OR P TRAP CONFIGURATION INSTALLATION
- VARIABLE S TRAP PAN CONNECTOR (115-145 SET OUT)
- WELS 4 Star, 4.5/2.9L (3.2L average flush) L06871

### PRODUCT DIMENSIONS

**OPTIONS** 

VENEZIA SEAT HINGE BOLT KIT

X ITTV02