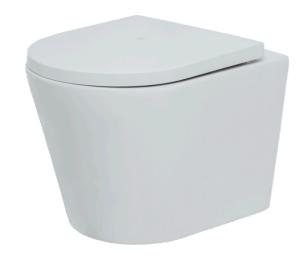

## RIMLESS WALL FACED TOILET PAN COMFORT HEIGHT

#### **FEATURES**

- MODERN STYLE WALL FACED VITREOUS CHINA TOILET PAN
- EFFICIENT RIMLESS DESIGN FOR HYGIENIC FLUSHING
- COMPACT, SHORT PROJECTION PAN SUITABLE FOR SMALL **BATHROOMS**
- SOFT-CLOSE, QUICK-RELEASE TOILET SEAT
- S OR P TRAP CONFIGURATION INSTALLATION
- VARIABLE S TRAP PAN CONNECTOR (115-145 SET OUT)
- WELS 4 Star, 4.5/2.9L (3.2L average flush) L06871

#### **COMPONENTS**

VENEZIACOMFORT RIMLESS FLUSH TO WALL PAN JTTV611 VENEZIA QUICK-RELEASE SOFT-CLOSE SEAT JSEV315