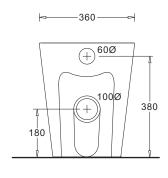

# **VENEZIA**COMFORT

# Johnson Suisse

CODE: JTTV611

## RIMLESS WALL FACED TOILET PAN COMFORT HEIGHT

#### **FEATURES**

- MODERN STYLE WALL FACED VITREOUS CHINA TOILET PAN
- EFFICIENT RIMLESS DESIGN FOR HYGIENIC FLUSHING
- COMPACT, SHORT PROJECTION PAN SUITABLE FOR SMALL **BATHROOMS**
- SOFT-CLOSE, QUICK-RELEASE TOILET SEAT
- S OR P TRAP CONFIGURATION INSTALLATION
- VARIABLE S TRAP PAN CONNECTOR (115-145 SET OUT)
- WELS 4 Star, 4.5/2.9L (3.2L average flush) L06871

#### **COMPONENTS**

VENEZIACOMFORT RIMLESS FLUSH TO WALL PAN JTTV611 VENEZIA QUICK-RELEASE SOFT-CLOSE SEAT JSEV315

#### **WARRANTY**

25 YEARS vitreous china replacement

- REFER TO T&CS AT johnsonsuisse.com.au







### PRODUCT DIMENSIONS







**OPTIONS** 

VENEZIA SEAT HINGE BOLT KIT

X ITTV02