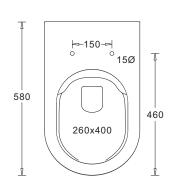

# **VENEZIA**COMFORT

# Johnson Suisse

CODE: JTTV611

## RIMLESS WALL FACED TOILET PAN COMFORT HEIGHT

#### **FEATURES**

- MODERN STYLE WALL FACED VITREOUS CHINA TOILET PAN
- EFFICIENT RIMLESS DESIGN FOR HYGIENIC FLUSHING
- COMPACT, SHORT PROJECTION PAN SUITABLE FOR SMALL **BATHROOMS**
- SOFT-CLOSE, QUICK-RELEASE TOILET SEAT
- S OR P TRAP CONFIGURATION INSTALLATION
- VARIABLE S TRAP PAN CONNECTOR (115-145 SET OUT)
- WELS 4 Star, 4.5/2.9L (3.2L average flush) L06871

#### **COMPONENTS**

VENEZIACOMFORT RIMLESS FLUSH TO WALL PAN JTTV611 VENEZIA QUICK-RELEASE SOFT-CLOSE SEAT JSEV315

#### **WARRANTY**

25 YEARS vitreous china replacement

- REFER TO T&CS AT johnsonsuisse.com.au







### PRODUCT DIMENSIONS







**OPTIONS** 

VENEZIA SEAT HINGE BOLT KIT

X ITTV02