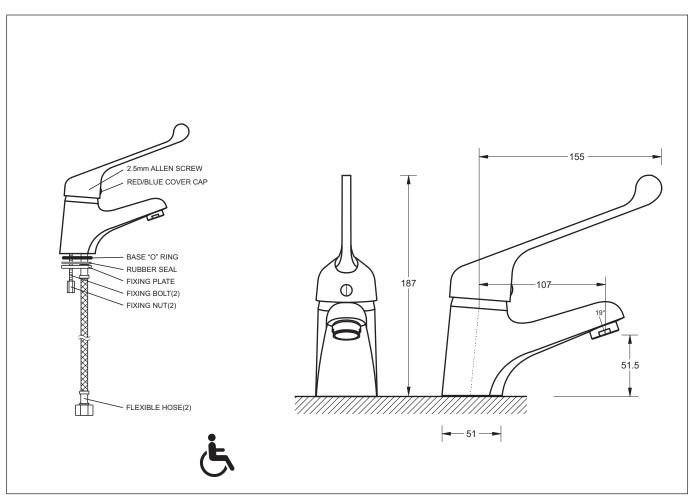

## LIFE ASSIST BASIN MIXER

- Attractively styled special purpose mixer tap with a fixed spout
- Extended lever suitable for use in Assisted Living installations
- Compliant with AS1428.1 for Special Needs applications
- Tubular spout pattern with aerator
- Quality 40mm diameter ceramic disc provides accurate flow and mixing temperature control
- Adjustable fixings to accommodate benchtop thicknesses up to 35mm
- WELS 5 Star, 6 L/min. T37395

## **Provided**

| Item         | Description                  | Code   |
|--------------|------------------------------|--------|
| Toilet       | Living Assist Basin Mixer    | JTL121 |
| Installation | Instruction sheet, Allen key | ✓      |