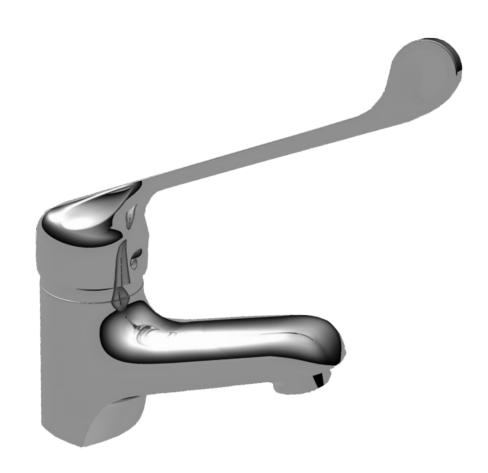

## LIFE ASSIST BASIN MIXER

- Attractively styled special purpose mixer tap with a fixed spout
- Extended lever suitable for use in Assisted Living installations
- Compliant with AS1428.1 for Special Needs applications
- Tubular spout pattern with aerator
- Quality 40mm diameter ceramic disc provides accurate flow and mixing temperature control
- Adjustable fixings to accommodate benchtop thicknesses up to 35mm
- WELS 5 Star, 6 L/min. T37395