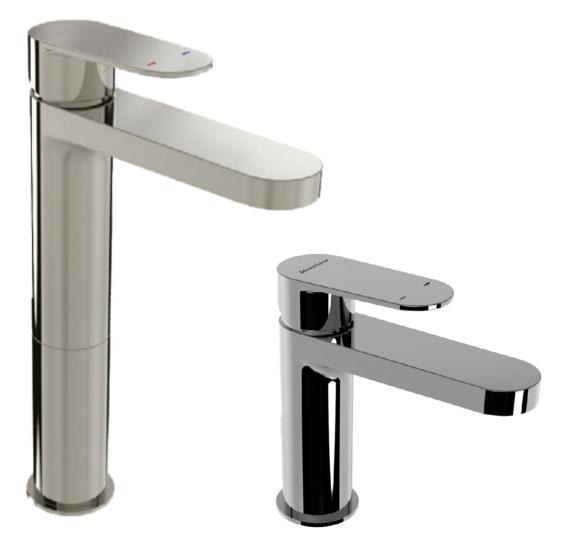

## FERLA BASIN MIXERS

SINGLE LEVER MIXER STANDARD AND TALL MODELS

## FERLA BASIN MIXERS

SINGLE LEVER MIXERS

- · Attractively styled basin mixer with a fixed spout
- The Tall model is suitable for bench mounting with vessel type basins
- Single lever activation with a flat lever design style
- Fitted aerator in spout
- Quality 35mm diameter ceramic disc provides accurate flow and mixing temperature control
- Simple water supply connection via two fitted flexihoses
- Easy-to-use backnut arrangement for simple fitting
- JTFR121 WELS 5 Star, 5 L/min. T36300 JTFR223 WELS 5 Star, 5 L/min. T36299