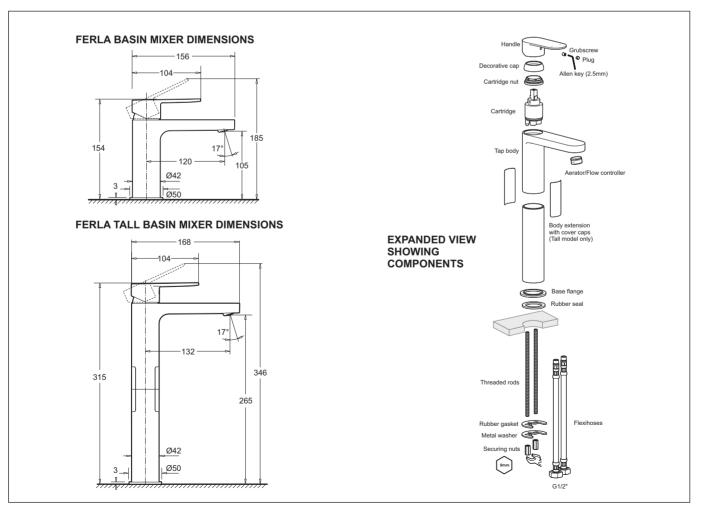

| Tapware      | Ferla Tall Basin Mixer | JTFR223      |
|--------------|------------------------|--------------|
| Installation | Instruction sheet      | $\checkmark$ |

All dimensions are in millimetres and are subject to normal manufacturing variation. As product development is ongoing BPA reserves the right to vary specifications without notice.