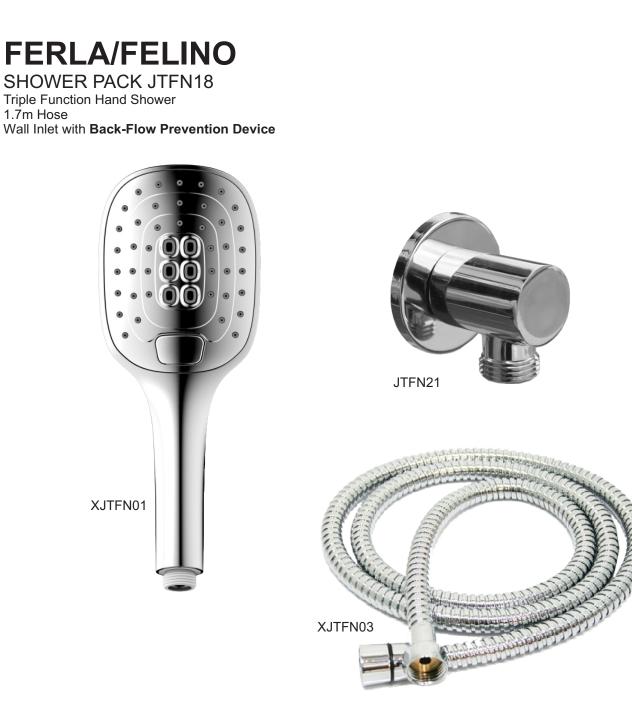

## FERLA/FELINO

TRIPLE FUNCTION HAND SHOWER SET WITH BACK-FLOW PREVENTION DEVICE

- Chrome finished ABS triple function hand shower
- Chrome plated, water inlet fitting (wall mounted) with Back-Flow prevention device
- 1.7m chrome finished shower hose
- Hand shower attractive chrome face and silicone nozzles
- WELS 3 Star, 8.5L/min. S14882

| Contains    |                                           |         |
|-------------|-------------------------------------------|---------|
| Item        | Description                               | Code    |
| Hand Shower | Ferla/Felino Triple Function Hand Shower  | XJTFN01 |
| Shower Hose | Chrome Finished Shower Hose - 1.7m        | XJTFN03 |
| Water Inlet | Chromed Brass Wall Mount Inlet + BF Prev. | JTFN21  |