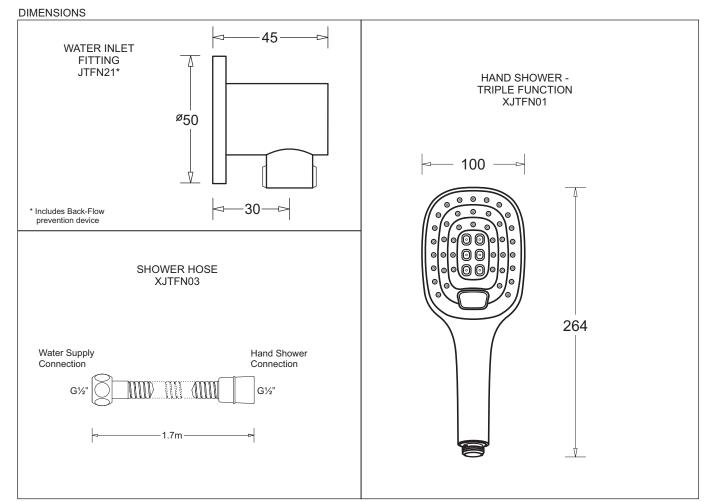

All dimensions are in millimetres and are subject to normal manufacturing variation. As product development is ongoing BPA reserves the right to vary specifications without notice **Bathroom Products Australia P/L** ABN 87 079 297 617