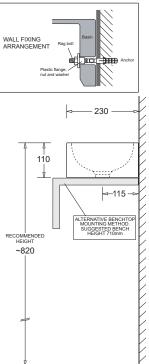

#### WARRANTY

PRODUCT DIMENSIONS

#### LEFT HAND MODEL RIGHT HAND MODEL 115 WALL FIXING ARRANGEMEN Ο С 230 50 400 4 85 110 4 85 85 🗖 280 4 - 280 ⊳ 50 - 100 -100 - 50 -- 170 RECOMMENDED HEIGHT ~820 600\* 550'

\* RECOMMENDED INLET/OUTLET LOCATIONS