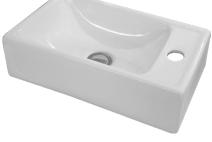

#### **FEATURES**

- Contemporary compact ceramic vitreous . china basin
- Wall or countertop installation
- Soap platform area .
- Left or right hand taphole options •

Vitreous china 25 years replacement -refer to T&Cs at www.johnsonsuisse.com.au

- No overflow
- Available with 1 taphole .
- 2.9L bowl capacity .