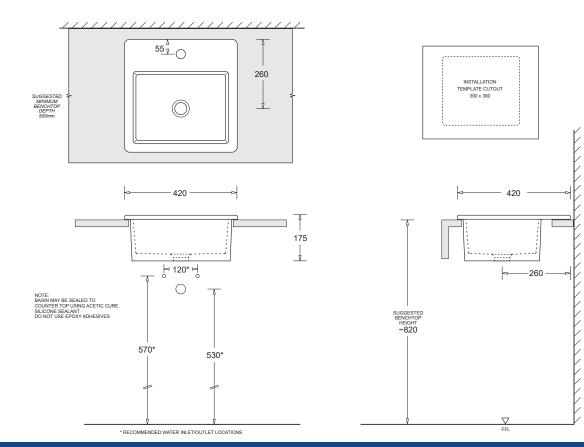

#### WARRANTY

Vitreous china 25 years replacement -refer to T&Cs at www.johnsonsuisse.com.au

PRODUCT DIMENSIONS