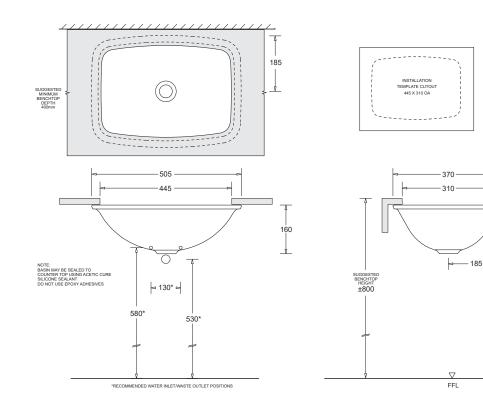

#### WARRANTY

Vitreous china 25 years replacement -refer to T&Cs at www.johnsonsuisse.com.au

CODE: JBSE250.PW6

PRODUCT AND FITTING DIMENSIONS