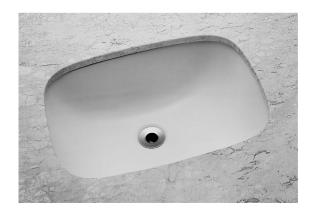

## RECTANGULAR UNDER COUNTER BASIN

### 505 x 370mm

#### **FEATURES**

- Contemporary vitreous china vanity basin .
- Under counter mounting
- 32mm plug and waste
- 10.4L bowl capacity •