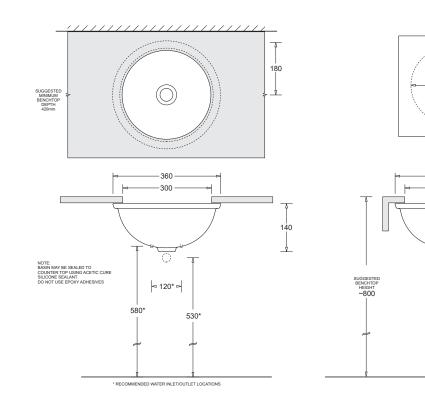

#### WARRANTY

Vitreous china 25 years replacement -refer to T&Cs at www.johnsonsuisse.com.au

INSTALLATION EMPLATE CUTOU

360

-300

 $\nabla$ 

-180 -

#### **PRODUCT DIMENSIONS**