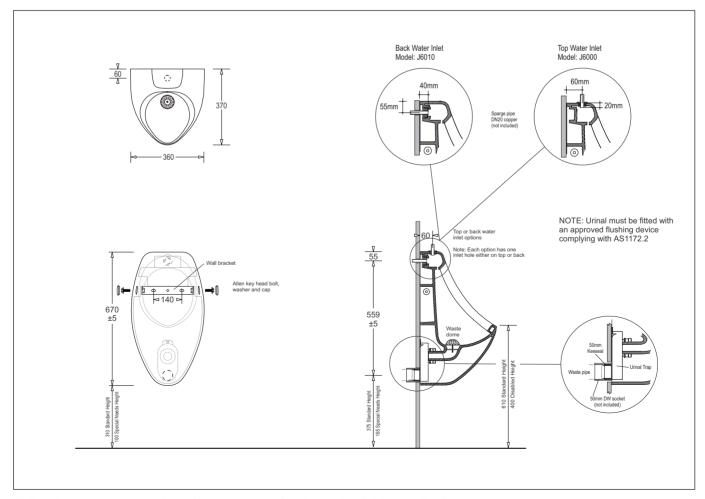

## **LIFE**WALL HUNG URINAL

- · Attractive and Functional wall hung urinal
- Modern styling with simple easy-clean lines
- · Easi-fix sturdy mounting bracket and fixings, with aesthetic covers
- Trap fitting included
- Water inlet options available back or top entry
- Removable vandal proof Stainless Steel waste dome
- J6000 WELS 4 Star, 1.2L average flush U00430 J6010 WELS 4 Star, 1.2L average flush U00428

| Item                                            | Description                                 |       | Code  |  |
|-------------------------------------------------|---------------------------------------------|-------|-------|--|
| Urinal                                          | Life Wall Hung Urinal - Top water entry     | OR    | J6000 |  |
| Urinal                                          | Life Wall Hung Urinal - Back water entry    | T OR  | J6010 |  |
| Waste Dome                                      | Life S/Steel Waste Dome - Anti-vandal       |       | XJ600 |  |
| Seal                                            | Rubber seal - 19mm top water entry          | OD    | XJ601 |  |
| Seal                                            | Rubber seal - 19mm back water entry         | OR    | XJ602 |  |
| Trap                                            | XJ603                                       |       |       |  |
| Seal                                            | X016                                        |       |       |  |
| Wall Bracket Life Wall Mount Urinal Bracket Kit |                                             |       | XJ604 |  |
| Plugs                                           | Plugs Life Urinal Bolt Cover Cap (Set of 2) |       |       |  |
| Template                                        | Life Urinal Template                        | XJ606 |       |  |