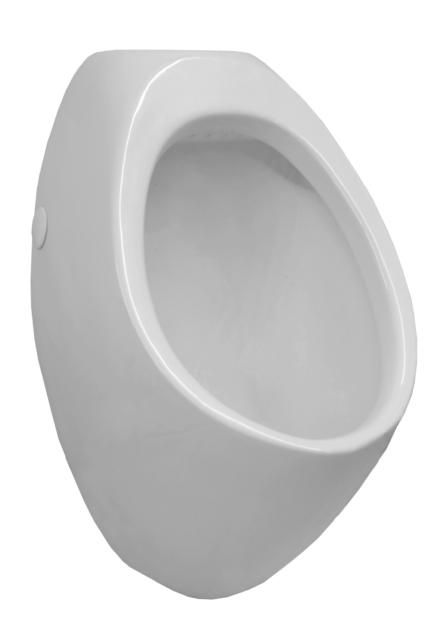

## **LIFE URINAL**

WALL HUNG URINAL

Codes: J6000 - Top Entry J6010 - Back Entry

## **LIFE**WALL HUNG URINAL

- · Attractive and Functional wall hung urinal
- Modern styling with simple easy-clean lines
- · Easi-fix sturdy mounting bracket and fixings, with aesthetic covers
- Trap fitting included
- Water inlet options available back or top entry
- Removable vandal proof Stainless Steel waste dome
- J6000 WELS 4 Star, 1.2L average flush U00430 J6010 WELS 4 Star, 1.2L average flush U00428