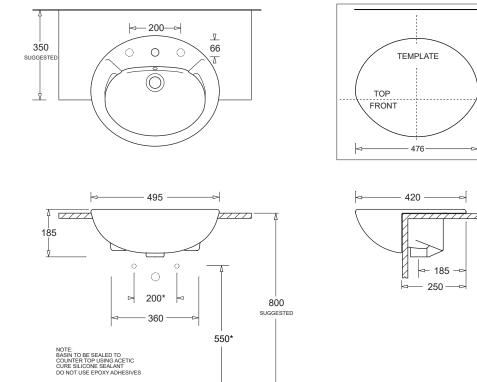

# **Johnson Suisse**

SEMI-RECESSED COUNTERTOP **BASIN** 495 x 420mm

CODE: J3010.x.PW2

#### **FEATURES**

- Medium size semi-recessed basin
- Suitable for general purpose use
- Available with 1 or 3 taphole with overflow
- 32mm waste outlet
- 6.4L bowl capacity

#### **COMPONENTS**

| Avon semi-recessed basin       | J3010 |
|--------------------------------|-------|
| 32/40mm plug & waste - Plastic | PW2   |
| Overflow trim - CP             | X063  |
| Installation template          | V     |



±112

238

145

### **WARRANTY**

Vitreous china 25 years replacement -refer to T&Cs at www.johnsonsuisse.com.au

## PRODUCT DIMENSIONS





\* RECOMMENDED WATER INLET LOCATIONS