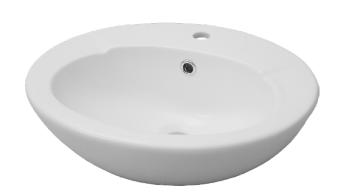

# **Johnson Suisse**

SEMI-RECESSED COUNTERTOP **BASIN** 495 x 420mm

CODE: J3010.x.PW2

#### **FEATURES**

- Medium size semi-recessed basin
- Suitable for general purpose use
- Available with 1 or 3 taphole with overflow
- 32mm waste outlet
- 6.4L bowl capacity