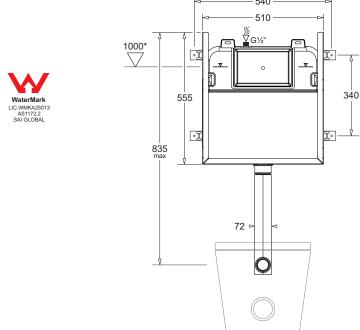

### **FEATURES**

- COMPACT, CONCEALED INVALL CISTERN WITH INTEGRAL STUD MOUNTING FRAME
- SUITABLE FOR INSTALLATION WITH FLOOR MOUNTED, WALL-FACED PANS
- TOP WATER ENTRY AND 90MM CAVITY DEPTH REQUIRED
- RANGE OF ACTUATOR BUTTONS AVAILABLE RAISED BUTTONS ARE AS1428.1 COMPLIANT
- OPTIONAL 4m EXTENSION TUBE FOR REMOTE LOCATION OF ACTUATOR BUTTONS
- WELS 4 Star, 4.6/3.1L (3.4L average flush) L06740