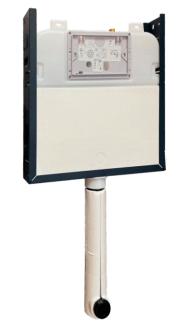

## COMPONENTS

ECONOFLUSH AIR INWALL CISTERN
DUAL FLUSH BUTTON - RAISED BLUE
- RAISED CHROME
- WHITE

J2982A
JB90B
JB90C
JB92W