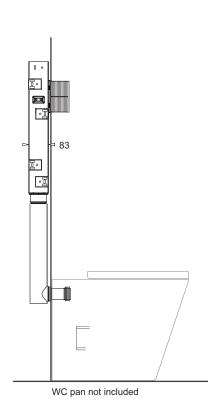

### **FEATURES**

- COMPACT, CONCEALED INVALL CISTERN WITH INTEGRAL STUD MOUNTING FRAME
- SUITABLE FOR INSTALLATION WITH FLOOR MOUNTED, WALL-FACED PANS
- TOP WATER ENTRY AND 90MM CAVITY DEPTH REQUIRED
- RANGE OF ACTUATOR BUTTONS AVAILABLE RAISED BUTTONS ARE AS1428.1 COMPLIANT
- OPTIONAL 4m EXTENSION TUBE FOR REMOTE LOCATION OF ACTUATOR BUTTONS
- WELS 4 Star, 4.6/3.1L (3.4L average flush) L06740