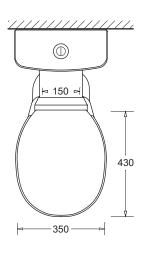

#### PRODUCT DIMENSIONS

Special Installation Note

The Plaza Assist Deluxe suite is designed to be installed in compliance with AS1428.1:2021 - Design for access and mobility.

It is essential that the installation of the complete sanitary facility adheres to this Standard - specified circulation clearances, grab-rails, and other accessories must be in compliance.