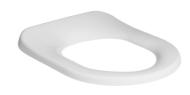

#### **FEATURES**

- Concealed outlet S trap pan with low-level vitreous china cistern
- Raised height pan for people with ambulant disabilities
- Suitable for use in domestic or commercial installations
- Flush pipe and link piece supplied have sufficient height and length to provide compliance with AS1428.1(2021) for ambulant use
- Deluxe soft-close double flap seat or single flap Assist seat option

#### **COMPONENTS**

| Plaza Assist S Trap pan    |    | J2031    |
|----------------------------|----|----------|
| Plaza wall mounted cistern |    | J2201W   |
| Plaza soft close seat      | OR | RB1038SC |
| White Assist seat - white  |    | RB6044W  |

#### **WARRANTY**

Vitreous china 25 years replacement Toilet seat 5 years replacement -refer to T&Cs at www.johnsonsuisse.com.au

Plaza softclose seat

CODE: J2031.J2201W J2031.J2201W.SF

Single flap Assist seat