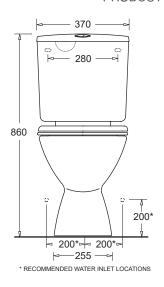

#### PRODUCT DIMENSIONS

Special Installation Note

The Plaza Assist Deluxe suite is designed to be installed in compliance with AS1428.1:2021 - Design for access and mobility.

It is essential that the installation of the complete sanitary facility adheres to this Standard - specified circulation clearances, grab-rails, and other accessories must be in compliance.