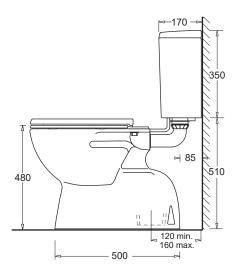

#### PRODUCT DIMENSIONS

Special Installation Note

The Plaza Assist Deluxe suite is designed to be installed in compliance with AS1428.1:2021 - Design for access and mobility.

It is essential that the installation of the complete sanitary facility adheres to this Standard - specified circulation clearances, grab-rails, and other accessories must be in compliance.