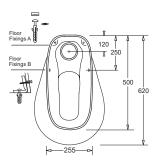

#### PRODUCT DIMENSIONS

Special Installation Note

The Plaza Assist Deluxe suite is designed to be installed in compliance with AS1428.1:2021 - Design for access and mobility.

It is essential that the installation of the complete sanitary facility adheres to this Standard - specified circulation clearances, grab-rails, and other accessories must be in compliance.