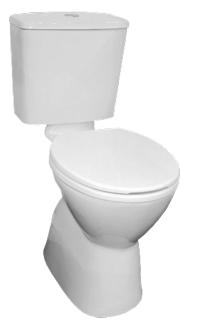

### S TRAP AMBULANT **DELUXE SUITE**

#### **FEATURES**

- Concealed outlet S trap pan with low-level vitreous china cistern
- Raised height pan for people with ambulant disabilities
- Suitable for use in domestic or commercial installations
- Flush pipe and link piece supplied have sufficient height and length to provide compliance with AS1428.1(2021) for ambulant use
- Deluxe soft-close double flap seat or single flap Assist seat option

#### **COMPONENTS**

| Plaza Assist S Trap pan    |    | J2031    |
|----------------------------|----|----------|
| Plaza wall mounted cistern |    | J2201W   |
| Plaza soft close seat      | OR | RB1038SC |
| White Assist seat - white  |    | RB6044W  |