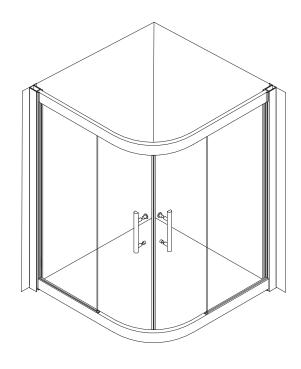

## **CORNER SHOWER SCREEN - CURVED**

#### **FEATURES**

- Compact, curved design for smaller bathrooms
- Twin curved sliding doors for easy entry from the front
- Magnetic door seal
- Fully framed with chrome finish aluminium trim and handle
- Screen height 2000mm
- 6mm toughened glass panels (AS/NZS2208)
- Easy to clean Enduroshield® treated glass
- Not suitable for alcove installation
- Suits tiled floors and shower bases (Flinders Polymarble Curved and Evo Polymarble Curved)