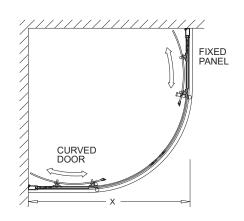

#### **GENERAL** ARRANGEMENT

#### DOOR and PANEL SET

| Model       | Code        | Dimension X |      |
|-------------|-------------|-------------|------|
|             |             | min.        | max. |
| 914 x 914   | SSDA89CHCLP | 855         | 880  |
| 1000 x 1000 | SSDA99CHCLP | 950         | 975  |