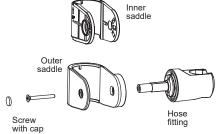

## COMPONENTS

## **ASSEMBLY**

- Disassemble the bracket to enable it to be placed over the grabrail.
- Reassemble the shower bracket over the grabrail following the sequence 1,2,3,4.
- When unlocked the shower bracket assembly can slide up or down the grabrail.
- 4. The locking lever should be in the 'middle' position for assembly