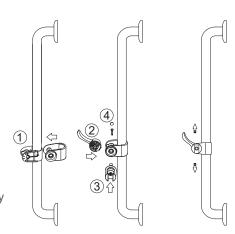

## **ASSEMBLY**

- Disassemble the bracket to enable it to be placed over the grabrail.
- Reassemble the shower bracket over the grabrail following the sequence 1,2,3,4.
- When unlocked the shower bracket assembly can slide up or down the grabrail.
- 4. The locking lever should be in the 'middle' position for assembly