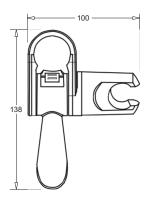

### **FEATURES**

- Bracket mounts to a 32mm vertical grabrail
- · Reversible for left/right fitting
- · Positive location and holding of the hand shower
- Slide/lock adjustability to accommodate different shower heights
- Click/lock settings to change spray shower angle
- · Durable chrome finish
- Quick and easy installation

## **ASSEMBLY**

- Disassemble the bracket to enable it to be placed over the grabrail.
- Reassemble the shower bracket over the grabrail following the sequence 1,2,3,4.
- When unlocked the shower bracket assembly can slide up or down the grabrail.
- 4. The locking lever should be in the 'middle' position for assembly