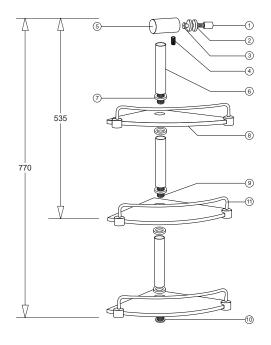

## PRODUCT DETAIL

## **COMPONENTS**

- Wall plug 1.
- Fixing ring
- 3. Screw
- 4. Set screw (2.5mm)
- 5. Wall fixing arm
- 6. Connection rods
- 7. Washers
- Glass shelves
- Connector bolts
- 10. Security fences
- 11. Fixing bolt