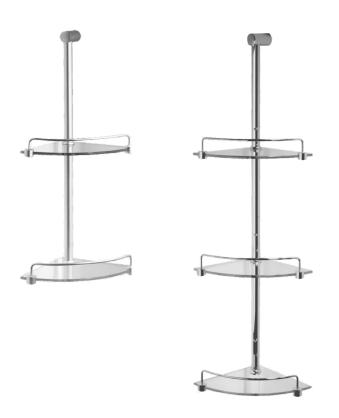

# marbletrend flinders

Flinders shower tidy

# **CORNER MOUNT** SHOWER TIDY

MODEL CODE **TIMEDEAC**x

#### **FEATURES**

- Contemporary design for convenient in-shower storage
- Chrome plated brass fittings
- Vertical fixing rail with 2 or 3 tempered glass shelves
- Concealed fixing system
- Simple DIY friendly installation

### **MODELS**

| 2 Shelf | TIMEDEAC  |
|---------|-----------|
| 3 Shelf | TIMEDEAC3 |