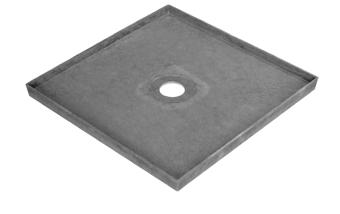

## **FEATURES**

- Easy to install tray that simplifies shower base tiling
- Lightweight and leakproof
- Made from recycled plastic moulding compound
- Canbe installed on timber or concrete substrates
- Hobbed or flat floor junctions possible
- Puddle flange\* and waste included
- Three standard sizes available