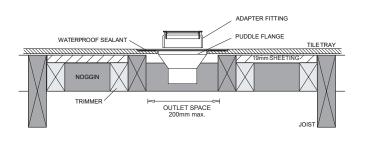

*

- Easy to install tray that simplifies shower base tiling
- Lightweight and leakproof
- Made from recycled plastic moulding compound
- Canbe installed on timber or concrete substrates
- Hobbed or flat floor junctions possible
- Puddle flange\* and waste included
- Three standard sizes available

### **MODELS**

| SQUARE TILE TRAY      | W    | D   | Н  |
|-----------------------|------|-----|----|
| MSB728PF.OUTTCHS      | 895  | 895 | 60 |
| MSB748PF.OUTTCHS      | 995  | 995 | 60 |
| RECTANGULAR TILE TRAY |      |     |    |
| MSB741 PF.OUTTCHS     | 1200 | 895 | 60 |

#### WARRANTY

10 years product replacement

-refer to T&Cs at www.johnsonsuisse.com.au

#### **DIMENSIONS**



<sup>\*</sup>Puddle flange may differ according to model



# TYPICAL INSTALLATION TIMBER FRAME SUBSTRATE



#### TYPICAL INSTALLATION CONCRETE SUBSTRATE





Johnson Suisse
Bathroom Solutions