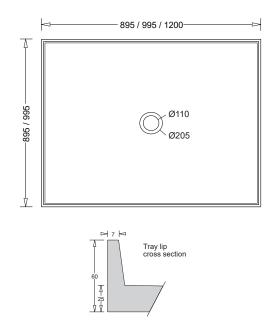

### **MODELS**

| SQUARE TILE TRAY      | W    | D   | Н  |
|-----------------------|------|-----|----|
| MSB728PF.OUTTCHS      | 895  | 895 | 60 |
| MSB748PF.OUTTCHS      | 995  | 995 | 60 |
| RECTANGULAR TILE TRAY |      |     |    |
| MSB741 PF.OUTTCHS     | 1200 | 895 | 60 |

#### **DIMENSIONS**

<sup>\*</sup>Puddle flange may differ according to model