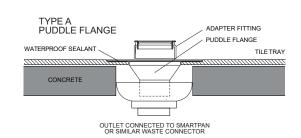

base tiling
- Lightweight and leakproof
- Made from recycled plastic moulding compound
- Canbe installed on timber or concrete substrates
- Hobbed or flat floor junctions possible
- Puddle flange\* and waste included
- Three standard sizes available

### **MODELS**

| SQUARE TILE TRAY      | W    | D   | Н  |
|-----------------------|------|-----|----|
| MSB728PF.OUTTCHS      | 895  | 895 | 60 |
| MSB748PF.OUTTCHS      | 995  | 995 | 60 |
| RECTANGULAR TILE TRAY |      |     |    |
| MSB741 PF.OUTTCHS     | 1200 | 895 | 60 |

#### WARRANTY

10 years product replacement

-refer to T&Cs at www.johnsonsuisse.com.au

#### **DIMENSIONS**



<sup>\*</sup>Puddle flange may differ according to model



# TYPICAL INSTALLATION TIMBER FRAME SUBSTRATE



#### TYPICAL INSTALLATION CONCRETE SUBSTRATE





Johnson Suisse
Bathroom Solutions