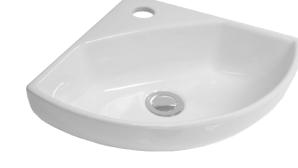

## COMPACT CORNER BASIN 300 x 300mm

#### **FEATURES**

- · Contemporary vitreous china basin
- Compact size for bathrooms with limited space
- Single taphole for mixer tap
- · 32mm waste
- 3.9L bowl capacity