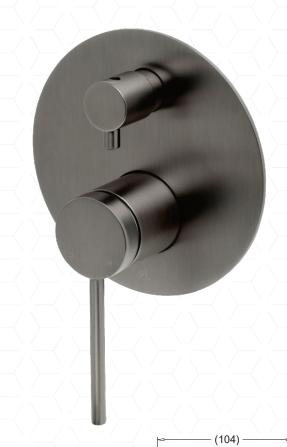

# VENEZIA

### SHOWER MIXER WITH DIVERTER

## **Johnson Suisse**

CODE: JTV605xxx

#### **FEATURES**

- Minimalistic design
- Ultra thin stylish pin lever handle
- Range of attractive finishes
- Durable DZR brass construction
- Simple, secure fixing system
- Matching showers and accessories