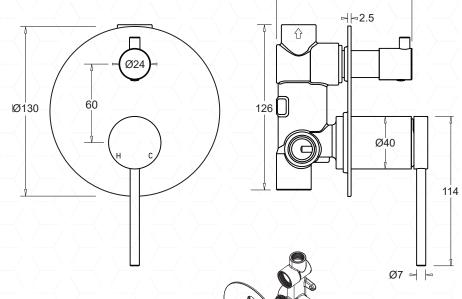

#### **TECHNICAL DETAILS**

- Operating Pressure 150-500kPa
- Operating Temperature 1-75°C
- 25mm Ceramic disc cartridge
- Flexihose connections 1/2"F BSP

#### ITEM CODES

CHROME CODE: JTV605CH

GUNMETAL CODE: JTV605EGM

**MATTE BLACK** CODE: JTV605EMB

Other finishes available on request

**EXPLODED**