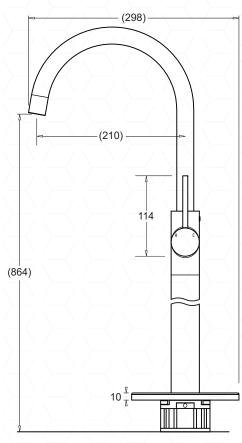

### FEATURES

- Minimalistic design
- Ultra thin stylish pin lever handle
- Floor mounted for island bath installations
- Range of attractive finishes
- Durable DZR brass construction
- Simple, secure fixing system
- Matching tapware, showers and accessories

#### **TECHNICAL DETAILS**

- Operating Pressure 150-500kPa
- Operating Temperature 5-80°C
- · 35mm Ceramic disc cartridge
- Flexihose connections ½"F BSP