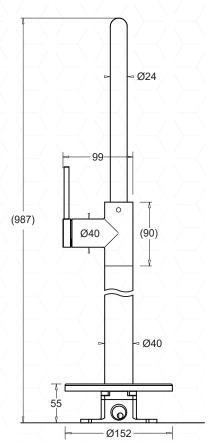

#### **TECHNICAL DETAILS**

- Operating Pressure 150-500kPa
- Operating Temperature 5-80°C
- · 35mm Ceramic disc cartridge
- Flexihose connections ½"F BSP