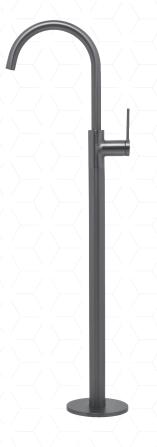

# VENEZIA

## FREESTANDING BATH FILLER

### FEATURES

- Minimalistic design
- Ultra thin stylish pin lever handle
- Floor mounted for island bath installations
- Range of attractive finishes
- Durable DZR brass construction
- Simple, secure fixing system
- Matching tapware, showers and accessories