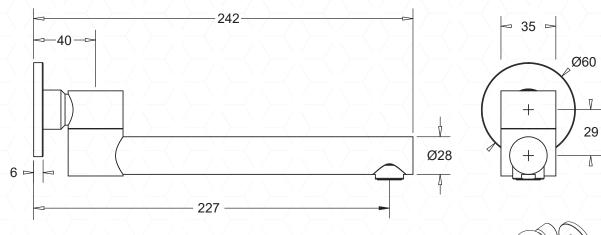

## TECHNICAL DATA SHEET

All dimensions are in millimetres and are subject to normal manufacturing variation. As product development is ongoing BPA reserves the right to vary specifications without notice. Bathroom Products Australia P/L ABN 87 079 297 617 Johnson Suisse Bathroom Solutions 2/97 Banksia St., Botany, NSW 2019 TEL: 1300 717 717 Fax: 1300 746 480 www.johnsonsuisse.com.au