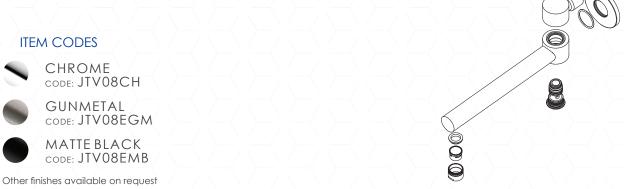

# **VENEZIA** SWIVEL BATH SPOUT



Bathroom Solutions

CODE: JTV08xxx

### **FEATURES**

- Minimalistic design
- Range of attractive finishes
- Durable DZR brass construction
- Simple, secure fixing system
- Matching showers and accessories available

#### WARRANTY

20 years product replacement - Refer to T&C's at johnsonsuisse.com.au





## TECHNICAL DATA SHEET

All dimensions are in millimetres and are subject to normal manufacturing variation. As product development is ongoing BPA reserves the right to vary specifications without notice. Bathroom Products Australia P/L ABN 87 079 297 617 Johnson Suisse Bathroom Solutions 2/97 Banksia St., Botany, NSW 2019 TEL: 1300 717 717 Fax: 1300 746 480 www.johnsonsuisse.com.au

#### V2 0921