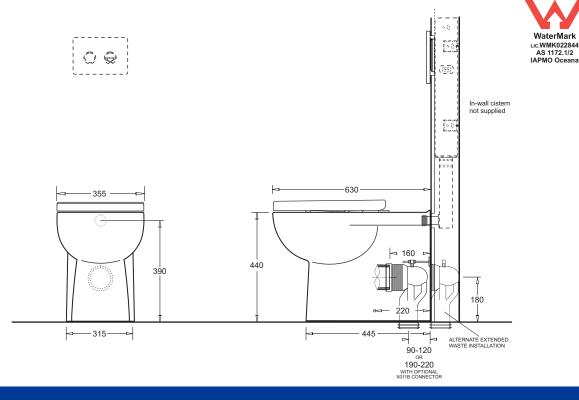

## TECHNICAL DATA SHEET

SUPERSEDES ALL PREVIOUS ISSUES

All dimensions are in milimetres and are subject to normal manufacturing variation. BPA reserves the right to vary specifications without notice. Bathroom Products Australia Pty. Ltd. ABN 87 079 297 617