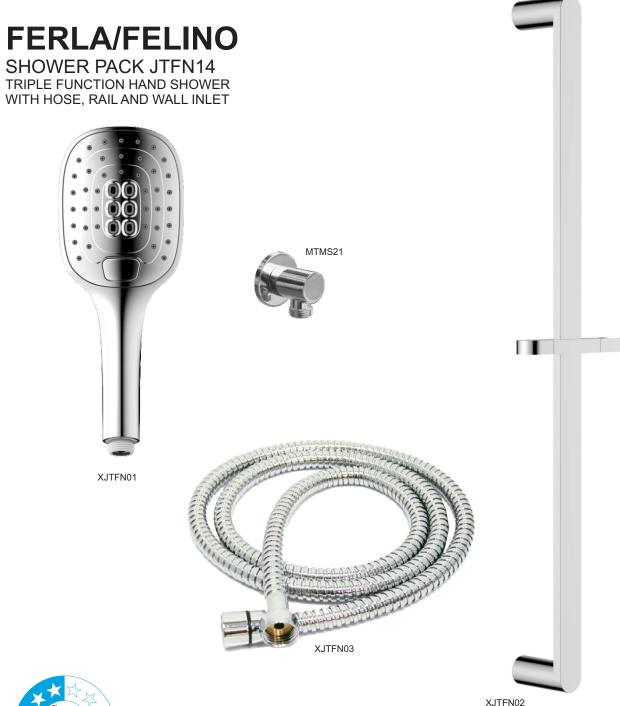

## FERLA/FELINO

- · Chrome finished ABS triple function hand shower
- Three switchable functions Wash, Massage and Combined
- · Shower rail with adjustable hand shower mount
- Chrome plated, water inlet fitting (wall mounted)
- 1.5m chrome finished shower hose
- Hand shower attractive chrome face and silicone nozzles
- WELS 3 Star, 8.5L/min. S14851

## Contains

| Item        | Description                              | Code    |
|-------------|------------------------------------------|---------|
| Hand Shower | Ferla/Felino Triple Function Hand Shower | XJTFN01 |
| Shower Hose | Chrome Finished Shower Hose - 1.5m       | XJTFN03 |
| Water Inlet | Chromed Brass Wall Mount Inlet           | MTMS21  |
| Rail        | Ferla/Felino Sliding Shower Rail         | XJTFN02 |