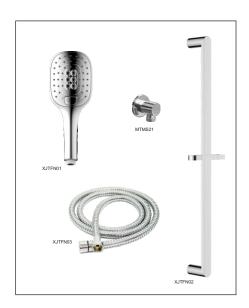

## Contains

| Item        | Description                              | Code    |
|-------------|------------------------------------------|---------|
| Hand Shower | Ferla/Felino Triple Function Hand Shower | XJTFN01 |
| Shower Hose | Chrome Finished Shower Hose - 1.5m       | XJTFN03 |
| Water Inlet | Chromed Brass Wall Mount Inlet           | MTMS21  |
| Rail        | Ferla/Felino Sliding Shower Rail         | XJTFN02 |