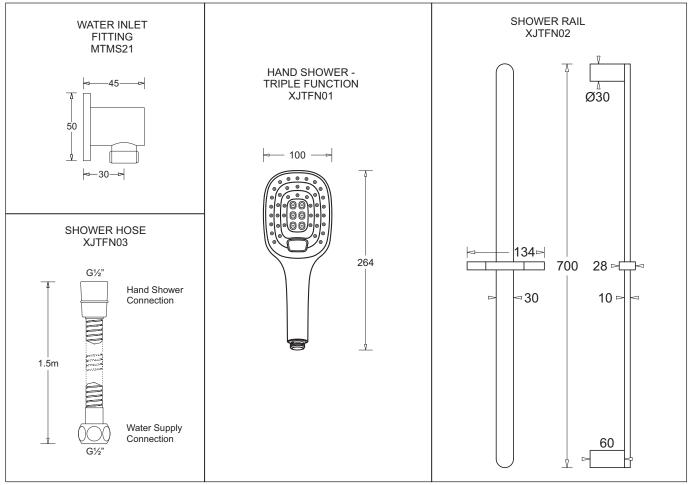

LA/FELINO







- · Chrome finished ABS triple function hand shower
- Three switchable functions Wash, Massage and Combined
- · Shower rail with adjustable hand shower mount
- Chrome plated, water inlet fitting (wall mounted)
- 1.5m chrome finished shower hose
- Hand shower attractive chrome face and silicone nozzles
- WELS 3 Star, 8.5L/min. S14851

## Contains

| Item        | Description                              | Code    |
|-------------|------------------------------------------|---------|
| Hand Shower | Ferla/Felino Triple Function Hand Shower | XJTFN01 |
| Shower Hose | Chrome Finished Shower Hose - 1.5m       | XJTFN03 |
| Water Inlet | Chromed Brass Wall Mount Inlet           | MTMS21  |
| Rail        | Ferla/Felino Sliding Shower Rail         | XJTFN02 |

## **DIMENSIONS**