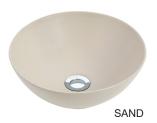

#### **COMPONENTS**

| Venezia round<br>countertop vessel | White    | JBSV036  |
|------------------------------------|----------|----------|
|                                    | Ash      | JBSV036A |
|                                    | Graphite | JBSV036G |
|                                    | Sand     | JBSV036S |
| 32mm pop-up waste -Chrome          |          | PW6      |