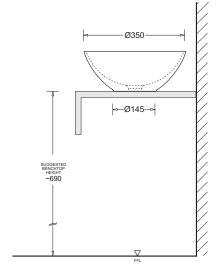

JBSV036x.PW6

### **ROUND COUNTERTOP BOWL** 350mm diam.

#### **FEATURES**

- Contemporary vitreous china bowl with fine
- Modern vessel style
- Countertop fitting permits benchtop or wall tapware mounting options
- 32mm plug and waste
- 5.2L bowl capacity

#### **COMPONENTS**

| Venezia round<br>countertop vessel | White    | JBSV036  |
|------------------------------------|----------|----------|
|                                    | Ash      | JBSV036A |
|                                    | Graphite | JBSV036G |
|                                    | Sand     | JBSV036S |
| 32mm pop-up waste -Chrome          |          | PW6      |





WHITE

**GRAPHITE** 

#### **WARRANTY**

Vitreous china 25 years replacement -refer to T&Cs at www.johnsonsuisse.com.au





# PRODUCT DIMENSIONS