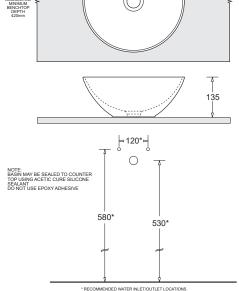

E: JBSV036x.PW6

### **ROUND COUNTERTOP BOWL** 350mm diam.

#### **FEATURES**

- Contemporary vitreous china bowl with fine
- Modern vessel style
- Countertop fitting permits benchtop or wall tapware mounting options
- 32mm plug and waste
- 5.2L bowl capacity

#### **COMPONENTS**

| Venezia round<br>countertop vessel | White    | JBSV036  |
|------------------------------------|----------|----------|
|                                    | Ash      | JBSV036A |
|                                    | Graphite | JBSV036G |
|                                    | Sand     | JBSV036S |
| 32mm pop-up waste -Chrome          |          | PW6      |





WHITE

**GRAPHITE** 

#### **WARRANTY**

Vitreous china 25 years replacement -refer to T&Cs at www.johnsonsuisse.com.au





# PRODUCT DIMENSIONS