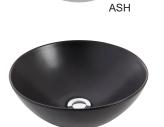

#### **COMPONENTS**

| Venezia round<br>countertop vessel | White    | JBSV036  |
|------------------------------------|----------|----------|
|                                    | Ash      | JBSV036A |
|                                    | Graphite | JBSV036G |
|                                    | Sand     | JBSV036S |
| 32mm pop-up waste -Chrome          |          | PW6      |