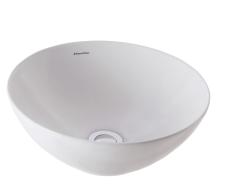

## **VENEZIA**



CODE: JBSV036x.PW6

### **ROUND COUNTERTOP BOWL** 350mm diam.

#### **FEATURES**

- Contemporary vitreous china bowl with fine
- Modern vessel style
- Countertop fitting permits benchtop or wall tapware mounting options
- 32mm plug and waste
- 5.2L bowl capacity

#### **COMPONENTS**

| Venezia round<br>countertop vessel | White    | JBSV036  |
|------------------------------------|----------|----------|
|                                    | Ash      | JBSV036A |
|                                    | Graphite | JBSV036G |
|                                    | Sand     | JBSV036S |
| 32mm pop-up waste -Chrome          |          | PW6      |





WHITE

**GRAPHITE** 

#### **WARRANTY**

Vitreous china 25 years replacement -refer to T&Cs at www.johnsonsuisse.com.au





# PRODUCT DIMENSIONS