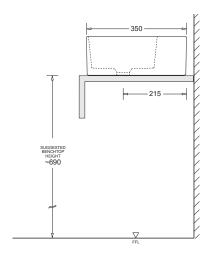

E: JBSQ035x.PW6

### SQUARE COUNTERTOP BASIN 350 x 350mm

#### **FEATURES**

- Contemporary vitreous china basin with fine
- Single taphole for mixer tap
- Wide soap platform
- Modern vessel style countertop fixing
- 32mm plug and waste
- 5.9L bowl capacity

#### **COMPONENTS**

| Venezia square<br>countertop basin | White    | JBSV035  |
|------------------------------------|----------|----------|
|                                    | Ash      | JBSV035A |
|                                    | Graphite | JBSV035G |
|                                    | Sand     | JBSV035S |
| 32mm pop-up waste -Chrome          |          | PW6      |







WHITE **GRAPHITE** 

#### **WARRANTY**

Vitreous china 25 years replacement -refer to T&Cs at www.johnsonsuisse.com.au



## PRODUCT DIMENSIONS