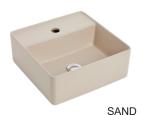

### SQUARE COUNTERTOP BASIN 350 x 350mm

#### **COMPONENTS**

| Venezia square<br>countertop basin | White    | JBSV035  |
|------------------------------------|----------|----------|
|                                    | Ash      | JBSV035A |
|                                    | Graphite | JBSV035G |
|                                    | Sand     | JBSV035S |
| 32mm pop-up waste -Chrome          |          | PW6      |