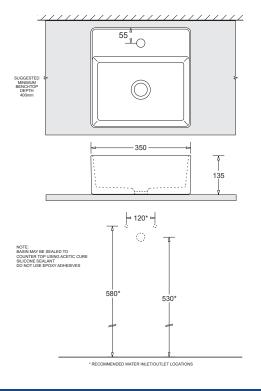

ODE: JBSQ035x.PW6

### SQUARE COUNTERTOP BASIN 350 x 350mm

#### **FEATURES**

- Contemporary vitreous china basin with fine
- Single taphole for mixer tap
- Wide soap platform
- Modern vessel style countertop fixing
- 32mm plug and waste
- 5.9L bowl capacity

#### **COMPONENTS**

| Venezia square<br>countertop basin | White    | JBSV035  |
|------------------------------------|----------|----------|
|                                    | Ash      | JBSV035A |
|                                    | Graphite | JBSV035G |
|                                    | Sand     | JBSV035S |
| 32mm pop-up waste -Chrome          |          | PW6      |







WHITE **GRAPHITE** 

#### **WARRANTY**

Vitreous china 25 years replacement -refer to T&Cs at www.johnsonsuisse.com.au



## PRODUCT DIMENSIONS