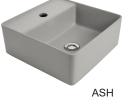

### SQUARE COUNTERTOP BASIN 350 x 350mm

#### **COMPONENTS**

| Venezia square<br>countertop basin | White    | JBSV035  |
|------------------------------------|----------|----------|
|                                    | Ash      | JBSV035A |
|                                    | Graphite | JBSV035G |
|                                    | Sand     | JBSV035S |
| 32mm pop-up waste -Chrome          |          | PW6      |