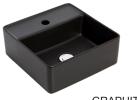

### SQUARE COUNTERTOP BASIN 350 x 350mm

#### **COMPONENTS**

| Venezia square<br>countertop basin | White    | JBSV035  |
|------------------------------------|----------|----------|
|                                    | Ash      | JBSV035A |
|                                    | Graphite | JBSV035G |
|                                    | Sand     | JBSV035S |
| 32mm pop-up waste -Chrome          |          | PW6      |

WHITE **GRAPHITE** 