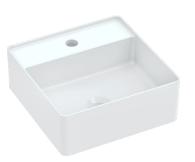

### SQUARE COUNTERTOP BASIN 350 x 350mm

#### **COMPONENTS**

| Venezia square<br>countertop basin | White    | JBSV035  |
|------------------------------------|----------|----------|
|                                    | Ash      | JBSV035A |
|                                    | Graphite | JBSV035G |
|                                    | Sand     | JBSV035S |
| 32mm pop-up waste -Chrome          |          | PW6      |

WHITE **GRAPHITE** 