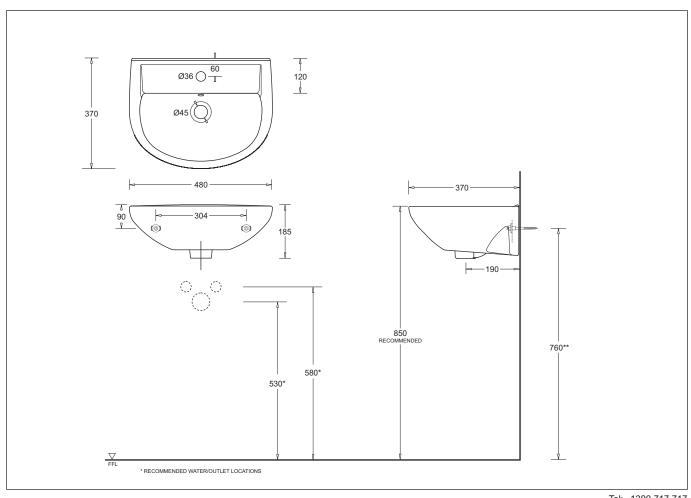

## **WINDSOR 480**

**COMPACT WALL BASIN** 

Nominal size 480 x 370mm

## **COMPACT WALL BASIN**

- Medium sized, wall mounted vitreous china basin
- Contemporary design with a useful flat shelf area.
- Single central taphole
- Standard overflow
- 32mm waste outlet
- Bowl capacity 2.4 L
- 480mm x 370mm