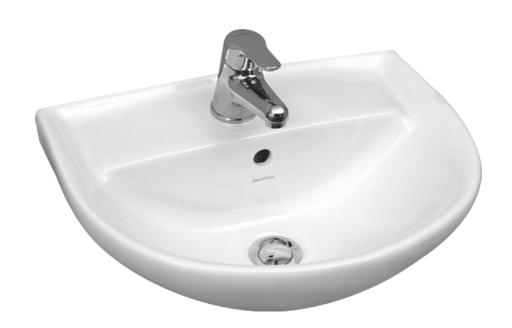

## **WINDSOR 480**

**COMPACT WALL BASIN** 

Nominal size 480 x 370mm

## **COMPACT WALL BASIN**

- Medium sized, wall mounted vitreous china basin
- Contemporary design with a useful flat shelf area.
- Single central taphole
- Standard overflow
- 32mm waste outlet
- Bowl capacity 2.4 L
- 480mm x 370mm