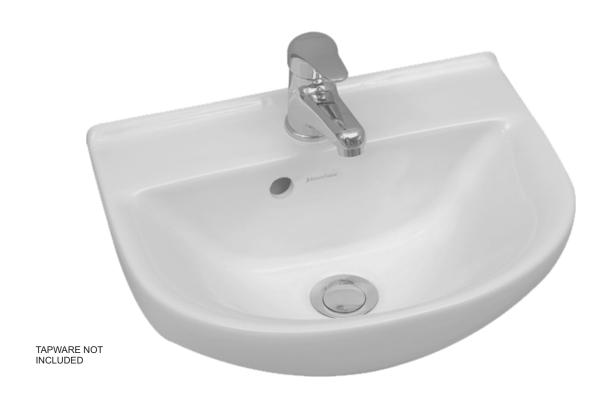

## **WINDSOR 410**

**COMPACT WALL BASIN** 

Nominal size 410 x 325mm

1 TAPHOLE

## **COMPACT WALL BASIN**

- Compact, wall mounted hand rinse basin
- Contemporary design with a useful flat shelf area.
- Single central tap hole
- Standard overflow
- 32mm waste outlet
- Bowl capacity 2.0 L
- 410mm x 325mm