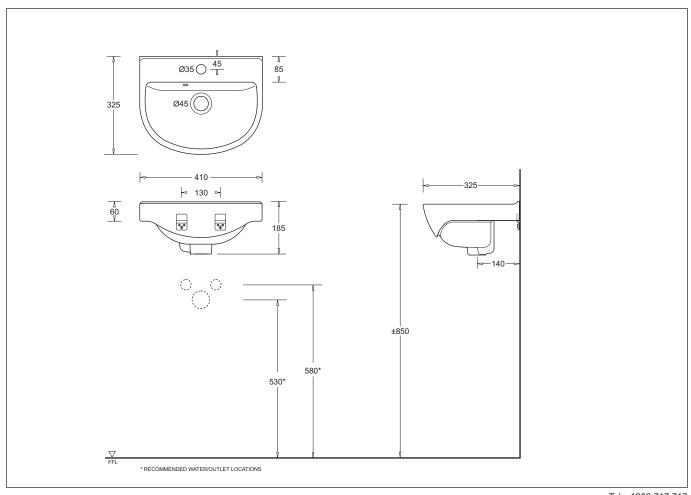

## **WINDSOR 410**

**COMPACT WALL BASIN** 

Nominal size 410 x 325mm

1 TAPHOLE

## **COMPACT WALL BASIN**

- Compact, wall mounted hand rinse basin
- Contemporary design with a useful flat shelf area.
- Single central tap hole
- Standard overflow
- 32mm waste outlet
- Bowl capacity 2.0 L
- 410mm x 325mm