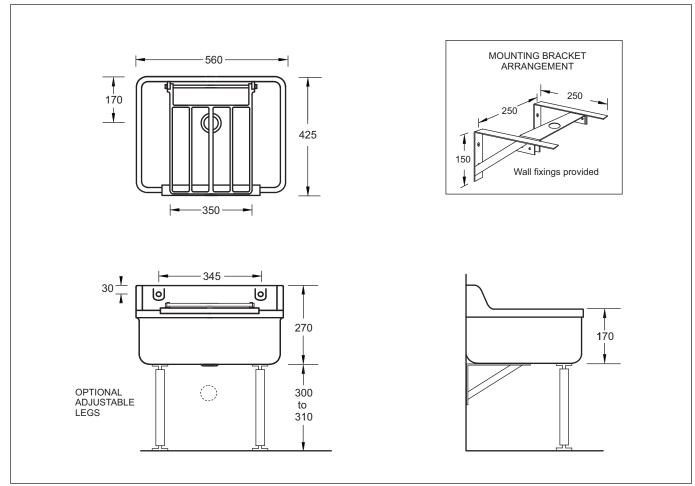

## CLEANERS SINK WALL MOUNTED WITH GRATE

Nominal size 560 x 425mm

0 TAPHOLE

## WALL MOUNTED WITH GRATE

- Functional cleaners sink designed specially for commercial applications
- Strong chrome plated pail support grating and durable rubber edge buffer
- · Brackets and screw/bolt fixings included
- · Optional support legs
- Requires 50mm waste fitting (included)
- 560 x 425mm

Legs

Optional

Adjustable Support Leg Set G1513