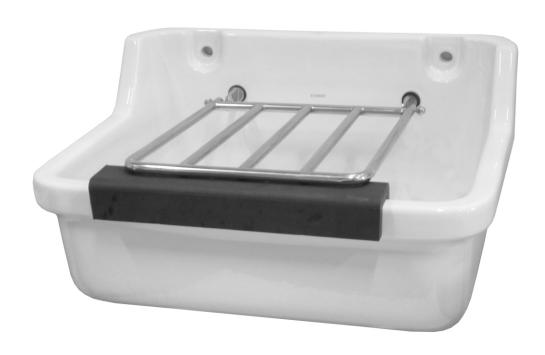

## CLEANERS SINK WALL MOUNTED WITH GRATE

Nominal size 560 x 425mm

0 TAPHOLE

## **CLEANERS SINK**

## WALL MOUNTED WITH GRATE

- Functional cleaners sink designed specially for commercial applications
- Strong chrome plated pail support grating and durable rubber edge buffer
- · Brackets and screw/bolt fixings included
- · Optional support legs
- Requires 50mm waste fitting (included)
- 560 x 425mm