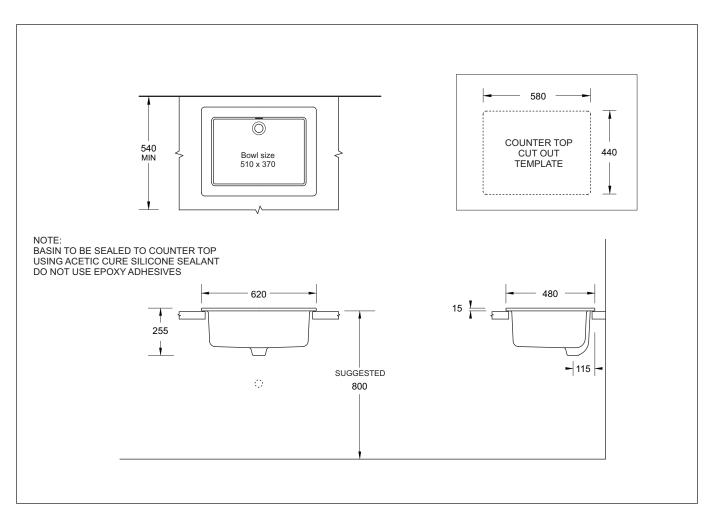

## **UTILITY SINK - LARGE**

COUNTER TOP DROP IN SINK

Nominal size 620 x 480mm

0 TAPHOLE

## **UTILITY SINK - LARGE**

COUNTER TOP DROP IN SINK

- Large rectangular vitreous china utility sink
- Durable, inert glaze finish
- Standard overflow (no trim)
- No taphole
- Bowl capacity 29L
- 32mm waste outlet
- 620 x 480mm

All dimensions are in millimetres and are subject to normal manufacturing variation of +/- 3mm on all surfaces. As product development is ongoing BPA reserves the right to vary specifications without notice. **Bathroom Products Australia P/L** ABIN 87 079 297 617