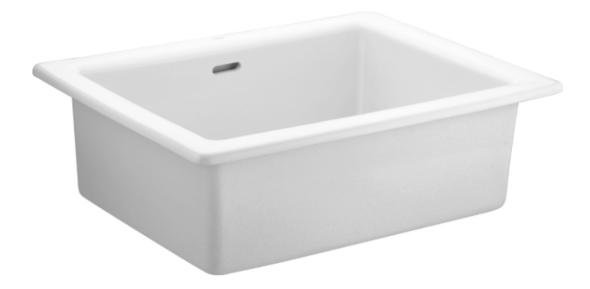

## **UTILITY SINK - LARGE**

COUNTER TOP DROP IN SINK

Nominal size 620 x 480mm

0 TAPHOLE

## **UTILITY SINK - LARGE**

COUNTER TOP DROP IN SINK

- Large rectangular vitreous china utility sink
- Durable, inert glaze finish
- Standard overflow (no trim)
- No taphole
- Bowl capacity 29L
- 32mm waste outlet
- 620 x 480mm