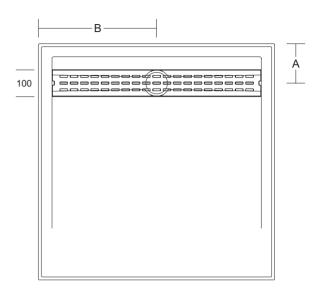

| PRODUCT         | COLOUR | CODE     | ACTUAL SIZE                        | А   | В   |
|-----------------|--------|----------|------------------------------------|-----|-----|
| Standard Square | White  | KSBB26CW | 900 W x 900 D x 40 H REAR OUTLET   | 150 | 450 |
|                 |        | KSBB40CW | 1000 W x 1000 D x 40 H REAR OUTLET | 150 | 500 |
|                 |        | KSBB34CW | 1220 W x 900 D x 40 H REAR OUTLET  | 150 | 610 |
|                 |        | KSBB37CW | 1500 W x 900 D x 40 H REAR OUTLET  | 150 | 750 |