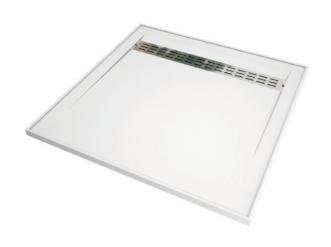

## barossa polymarble shower base

The Barossa polymarble shower base has a modern low-profile and is self-supporting. It features a 304 grade stainless steel channel grate and there are tile flanges on all sides.

| MATERIAL       | Polymarble                                                     |  |
|----------------|----------------------------------------------------------------|--|
| CONSTRUCTION   | Self-supporting                                                |  |
| STEP HEIGHT    | 40mm including lip                                             |  |
| TILE LIP       | 9mm tile lip                                                   |  |
| ALCOVE FITTING | Yes                                                            |  |
| WASTE          | 50mm male thread, plus 304 grade stainless steel channel grate |  |