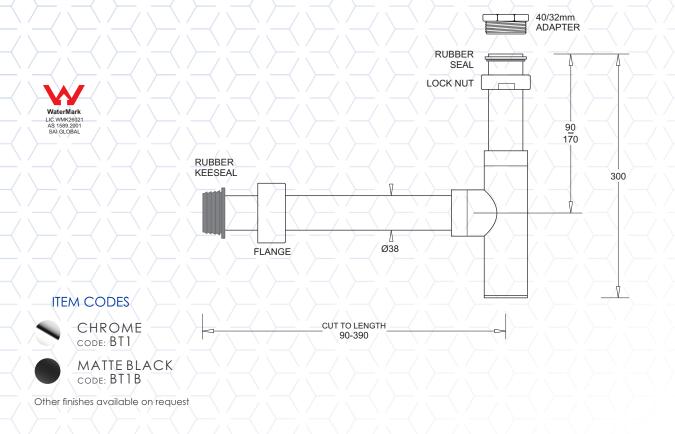

# BOTTLE TRAP BRASS BOTTLE TRAP 40/32mm

### FEATURES

- Designed for exposed installations where a contemporary look is desired
- Durable brass construction with Chrome or Matte Black inish
- Vertical and horizontal adjustment for installation flexibility
- Rubber keeseal drain connector
  included
- Connects directly to 40mm basin
  waste
- 32mm brass reducing adaptor included