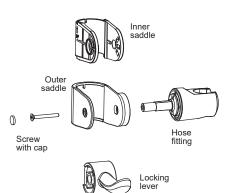

#### COMPONENTS

- 1. Disassemble the bracket to enable it to be placed over the grabrail.
- 2. Reassemble the shower bracket over the grabrail following the sequence 1,2,3,4.
- When unlocked the shower bracket assembly can slide up or down the grabrail.
- 4. The locking lever should be in the 'middle' position for assembly

ASSEMBLY