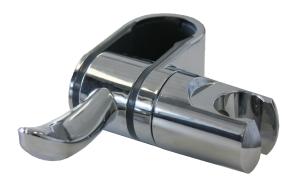

## HAND SHOWER BRACKET FOR ASSIST GRABRAILS

CODE: CAC02

#### FEATURES

- Bracket mounts to a 32mm vertical grabrail
- Reversible for left/right fitting
- Positive location and holding of the hand shower
- Slide/lock adjustability to accommodate different shower heights
- · Click/lock settings to change spray shower angle
- Durable chrome finish
- · Quick and easy installation

#### MODEL

| Hand shower<br>bracket | Chrome | CAC02 |
|------------------------|--------|-------|
|------------------------|--------|-------|