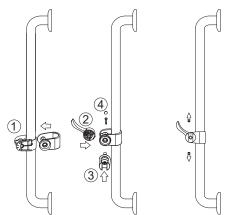

#### COMPONENTS

- 1. Disassemble the bracket to enable it to be placed over the grabrail.
- 2. Reassemble the shower bracket over the grabrail following the sequence 1,2,3,4.
- When unlocked the shower bracket assembly can slide up or down the grabrail.
- 4. The locking lever should be in the 'middle' position for assembly

ASSEMBLY