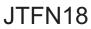

# FERLA/FELINO

TRIPLE FUNCTION HAND SHOWER SET WITH BACK-FLOW PREVENTION DEVICE

- Chrome finished ABS triple function hand shower
- Chrome plated, water inlet fitting (wall mounted) with Back-Flow prevention device
- 1.7m chrome finished shower hose
- Hand shower attractive chrome face and silicone nozzles
- WELS 3 Star, 8.5L/min. S14882

| Contains    |                                           |         |  |
|-------------|-------------------------------------------|---------|--|
| Item        | Description                               | Code    |  |
| Hand Shower | Ferla/Felino Triple Function Hand Shower  | XJTFN01 |  |
| Shower Hose | Chrome Finished Shower Hose - 1.7m        | XJTFN03 |  |
| Water Inlet | Chromed Brass Wall Mount Inlet + BF Prev. | JTFN21  |  |