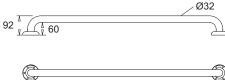

## **JohnsonSuisse Bathroom Solutions**

**ASSIST GRAB RAIL** 

WITH CONCEALED WALL FLANGES

· Provides sturdy hand grip support around toilets, baths, showers or for general purpose assistance

SPECIAL NEEDS STAINLESS STEEL GRAB RAIL

- Compliant with AS1428.1 Design for Access and Mobility
- Quality construction in satin finished 304 stainless steel
- · Suitable for installation in domestic or commercial installations
- 32mm diameter rail for comfortable grip
- Secure concealed flange fixing system

### DIMENSIONS

2/97 Banksia St., Botany, NSW 2019 TEL: 1300 717 717 www.johnsonsuisse.com.au

900

July 2023

SUPERSEDES ALL PREVIOUS ISSUES

July 2023

SUPERSEDES ALL PREVIOUS ISSUES