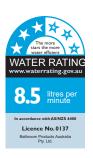

# FERLA/FELINO

TRIPLE FUNCTION HAND SHOWER SET WITH BACK-FLOW PREVENTION DEVICE

- Chrome finished ABS triple function hand shower
- Chrome plated, water inlet fitting (wall mounted) with Back-Flow prevention device
- 1.7m chrome finished shower hose
- Hand shower attractive chrome face and silicone nozzles
- WELS 3 Star, 8.5L/min. S14882

| Contains    |                                           |         |  |
|-------------|-------------------------------------------|---------|--|
| Item        | Description                               | Code    |  |
| Hand Shower | Ferla/Felino Triple Function Hand Shower  | XJTFN01 |  |
| Shower Hose | Chrome Finished Shower Hose - 1.7m        | XJTFN03 |  |
| Water Inlet | Chromed Brass Wall Mount Inlet + BF Prev. | JTFN21  |  |