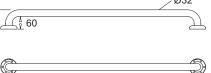

## **JohnsonSuisse Bathroom Solutions**

**ASSIST GRAB RAIL** 

WITH CONCEALED WALL FLANGES

· Provides sturdy hand grip support around toilets, baths, showers or for general purpose assistance

SPECIAL NEEDS STAINLESS STEEL GRAB RAIL

- Compliant with AS1428.1 Design for Access and Mobility
- Quality construction in satin finished 304 stainless steel
- · Suitable for installation in domestic or commercial installations
- 32mm diameter rail for comfortable grip
- Secure concealed flange fixing system

### DIMENSIONS

2/97 Banksia St., Botany, NSW 2019 TEL: 1300 717 717 www.johnsonsuisse.com.au

900

July 2023

SUPERSEDES ALL PREVIOUS ISSUES

July 2023

SUPERSEDES ALL PREVIOUS ISSUES