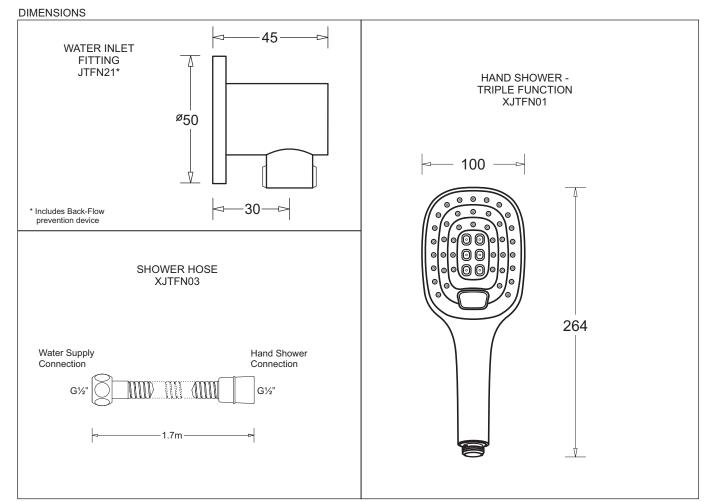

### DIMENSIONS

2/97 Banksia St., Botany, NSW 2019 TEL: 1300 717 717 www.johnsonsuisse.com.au

900

July 2023

SUPERSEDES ALL PREVIOUS ISSUES

July 2023

SUPERSEDES ALL PREVIOUS ISSUES

# FERLA/FELINO

TRIPLE FUNCTION HAND SHOWER SET WITH BACK-FLOW PREVENTION DEVICE

- Chrome finished ABS triple function hand shower
- Chrome plated, water inlet fitting (wall mounted) with Back-Flow prevention device
- 1.7m chrome finished shower hose
- Hand shower attractive chrome face and silicone nozzles
- WELS 3 Star, 8.5L/min. S14882

| Contains    |                                           |         |  |
|-------------|-------------------------------------------|---------|--|
| Item        | Description                               | Code    |  |
| Hand Shower | Ferla/Felino Triple Function Hand Shower  | XJTFN01 |  |
| Shower Hose | Chrome Finished Shower Hose - 1.7m        | XJTFN03 |  |
| Water Inlet | Chromed Brass Wall Mount Inlet + BF Prev. | JTFN21  |  |