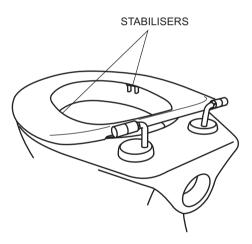

## **INSTALLATION**

- 1. Fit hinge mount assembly as shown into the seat fittings (Note: make sure to fit the hinges the right way round the elbow posts should be to the back).
- Insert Pan Spacer into pan and assemble the seat bolt through Decorative cover and holes in the Pan.
- 3. Adjust seat so that it fits into position on the bowl and tighten the bolts with nuts, using the spanner tool provided
- 4. Fit the lateral stabilisers so that they are located correctly just on the inside of the bowl rim tighten and fit the stabilisers' cover pads.