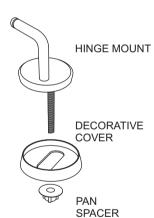

## **INSTALLATION**

- 1. Fit hinge mount assembly as shown into the seat fittings (Note: make sure to fit the hinges the right way round the elbow posts should be to the back).
- Insert Pan Spacer into pan and assemble the seat bolt through Decorative cover and holes in the Pan.
- 3. Adjust seat so that it fits into position on the bowl and tighten the bolts with nuts, using the spanner tool provided
- 4. Fit the lateral stabilisers so that they are located correctly just on the inside of the bowl rim tighten and fit the stabilisers' cover pads.