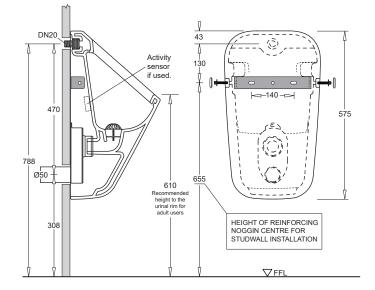

The product is compatible with the Johnson Suisse Sentinel Electronic Flushing System (JURS400.401 - see separate instructions for the electronic component installation).

An Easi-fix wall mounting bracket and installation template is supplied.

A top-locking stainless steel waste dome is included.

## **INSTALLATION STEPS**

- 1. Inspect urinal for any transit damage before commencing installation.
- 2. Check site roughing in and installation dimensions before starting. Check-measure the water inlet/waste outlet and bracket locations to confirm installation fit.
- 3. The 19mm water inlet sparge pipe must protrude ±40mm from the finished wall surface. Flushing device must comply with AS1172.2. Affix the bracket plate to the wall using the plugs and screws provided. Ensure the line of screw holes is 135mm below the water inlet hole centre. Use the bracket as a template for ease of locating the fixing points.
- 4. The waste is fitted to 50mm DWV PVC pipework
- 5. Affix the plastic waste trap to the wall in the correct location.
- 6. Mount the urinal on the bracket making sure that the water inlet and waste outlet seal correctly (lubricant may be used).
- 7. Fix the securing bolts to the bracket through the urinal side holes and tighten using an allen key. Fit the white cover caps.
- 8. Test flush to check operation and for leaks (Note: water supply piping should be flushed prior to operation testing).
- 9. Silicone sealant may be applied to dress and seal the contact between the urinal and the wall.