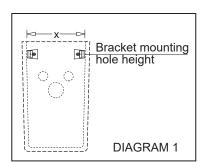

## **INSTALLATION STEPS**

- 1. Mount the basin on the wall at the desired height according to instructions.
- 2. Fit and connect waste and water supply connections.
- 3. Place the shroud in position under the basin and mark the position of the mounting holes
- 4. Measure the dimension x on the shroud (Diagram 1)
- 5. Using the marked height fix the brackets in position using the wall plugs/screws/washers.
- 6. Fix the shroud to the wall (Diagram 2)