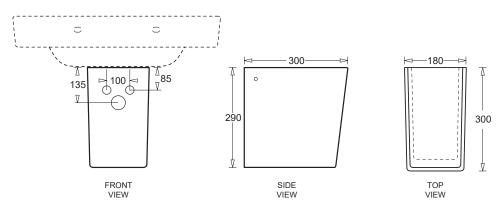

## BASIN SHROUD DIMENSIONS

SUPERSEDES ALL PREVIOUS ISSUES
All dimensions are in millimetres and are subject to normal manufacturing variation.
As product development is ongoing BPA reserves the right to vary specifications without notice.