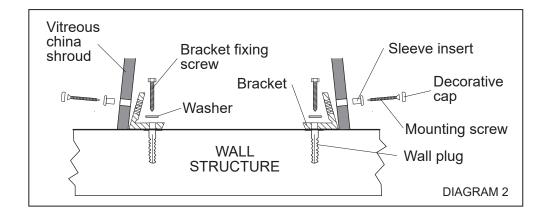

## **INSTALLATION STEPS**

- 1. Mount the basin on the wall at the desired height according to instructions.
- 2. Fit and connect waste and water supply connections.
- 3. Place the shroud in position under the basin and mark the position of the mounting holes
- 4. Measure the dimension x on the shroud (Diagram 1)
- 5. Using the marked height fix the brackets in position using the wall plugs/screws/washers.
- 6. Fix the shroud to the wall (Diagram 2)