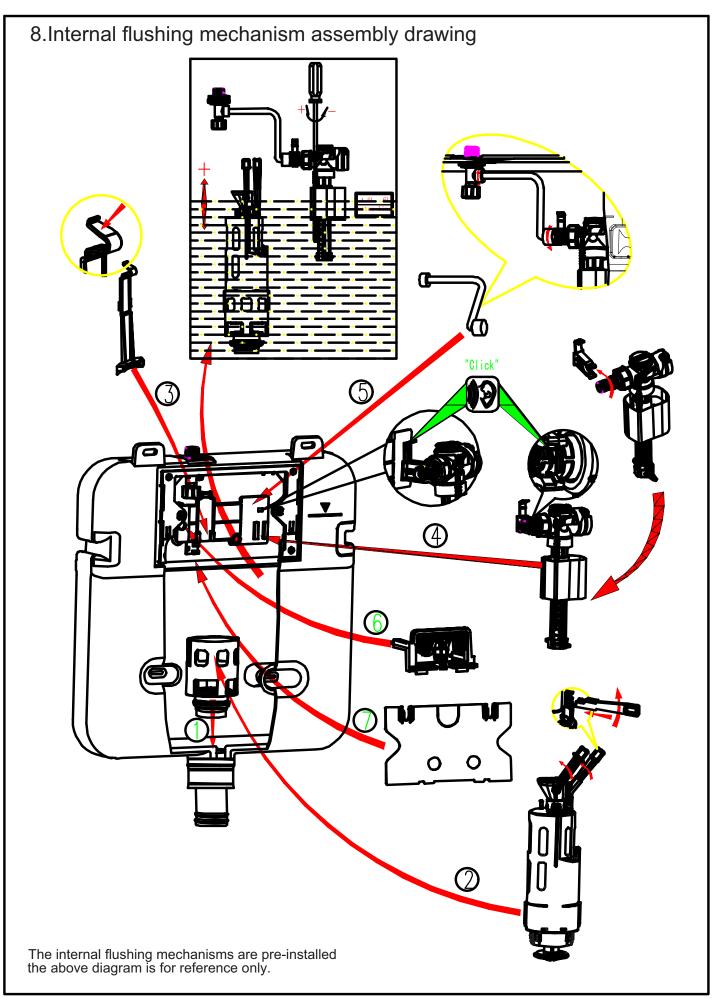

| XJ166C     | 1   |
| 10                                                                                                                               | Mounting box bracket              | XJ166D     | 1   |
| 11                                                                                                                               | Metal support frame               |            | 1   |
| 12                                                                                                                               | Liner                             | N/1000     | 1   |
| 13                                                                                                                               | Fixing rod                        | XJ166G     | 2   |







<sup>-4</sup> 





×