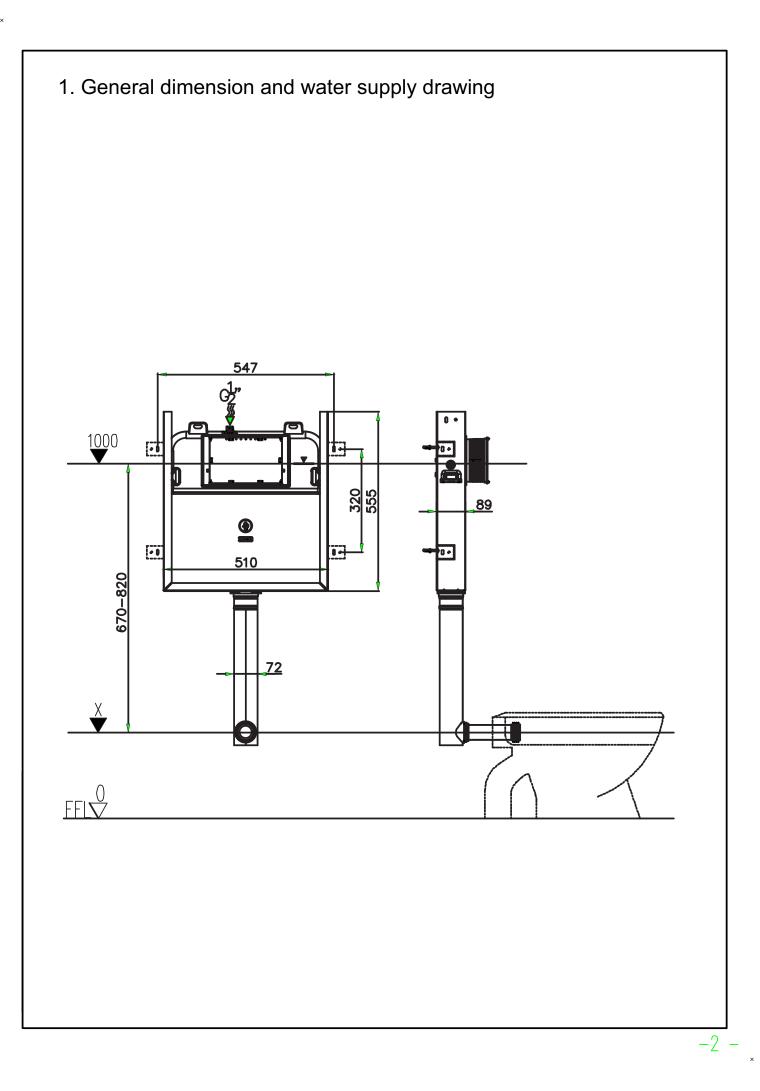

## Econoflush Unframed Concealed Inwall Cistern Installation Instructions

PRODUCT CODE J2981

| Main installation components 9 2<br>10<br>10<br>11<br>11<br>11<br>12<br>14<br>14<br>14<br>14<br>14<br>14<br>14<br>14<br>14<br>14 |                                   |            |     |
|----------------------------------------------------------------------------------------------------------------------------------|-----------------------------------|------------|-----|
| No.                                                                                                                              | Description                       | Item code  | Qty |
| 1                                                                                                                                | Mounting screw                    |            | 4   |
| 2                                                                                                                                | Plastic plug                      | $\sqrt{4}$ |     |
| 4                                                                                                                                | Button box                        | XJ167      | 1   |
| 5                                                                                                                                | Flush pipe plug<br>Rubber keeseal |            | 1   |
| 6                                                                                                                                | Flush pipe                        |            | 1   |
| 7                                                                                                                                | Cistern outlet pipe               |            | 1   |
| 8                                                                                                                                | Outlet pipe cover                 | XJ167A     | 2   |
| 9                                                                                                                                | Water supply valve                | XJ166C     | 1   |
| 10                                                                                                                               | Mounting box bracket              | XJ166D     | 1   |
| 11                                                                                                                               | Metal support frame               |            | 1   |
| 12                                                                                                                               | Liner                             | N/1000     | 1   |
| 13                                                                                                                               | Fixing rod                        | XJ166G     | 2   |