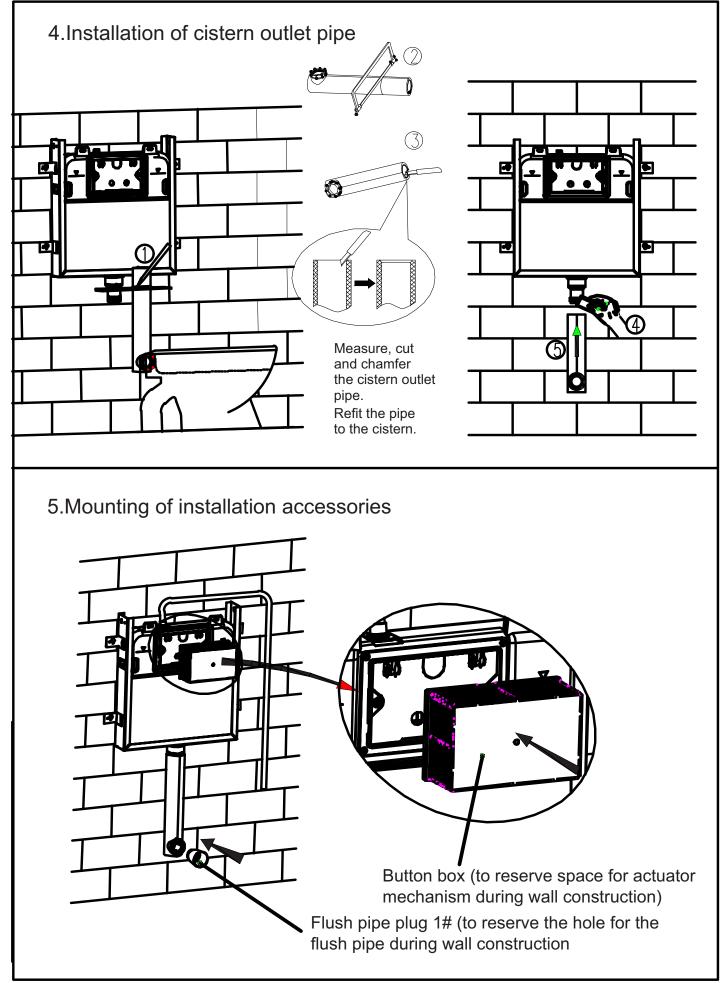

## Econoflush Unframed Concealed Inwall Cistern Installation Instructions

PRODUCT CODE J2981

| Main installation components 9 2<br>10<br>10<br>11<br>11<br>11<br>12<br>14<br>14<br>14<br>14<br>14<br>14<br>14<br>14<br>14<br>14 |                                   |            |     |
|----------------------------------------------------------------------------------------------------------------------------------|-----------------------------------|------------|-----|
| No.                                                                                                                              | Description                       | Item code  | Qty |
| 1                                                                                                                                | Mounting screw                    |            | 4   |
| 2                                                                                                                                | Plastic plug                      | $\sqrt{4}$ |     |
| 4                                                                                                                                | Button box                        | XJ167      | 1   |
| 5                                                                                                                                | Flush pipe plug<br>Rubber keeseal |            | 1   |
| 6                                                                                                                                | Flush pipe                        |            | 1   |
| 7                                                                                                                                | Cistern outlet pipe               |            | 1   |
| 8                                                                                                                                | Outlet pipe cover                 | XJ167A     | 2   |
| 9                                                                                                                                | Water supply valve                | XJ166C     | 1   |
| 10                                                                                                                               | Mounting box bracket              | XJ166D     | 1   |
| 11                                                                                                                               | Metal support frame               |            | 1   |
| 12                                                                                                                               | Liner                             | N/1000     | 1   |
| 13                                                                                                                               | Fixing rod                        | XJ166G     | 2   |