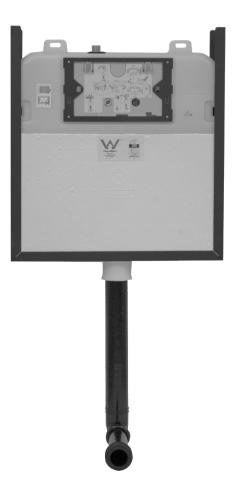

## Econoflush Unframed Concealed Inwall Cistern Installation Instructions

PRODUCT CODE J2981

| Main installation components 9 2<br>10<br>10<br>11<br>11<br>11<br>12<br>14<br>14<br>14<br>14<br>14<br>14<br>14<br>14<br>14<br>14 |                                   |            |     |
|----------------------------------------------------------------------------------------------------------------------------------|-----------------------------------|------------|-----|
| No.                                                                                                                              | Description                       | Item code  | Qty |
| 1                                                                                                                                | Mounting screw                    |            | 4   |
| 2                                                                                                                                | Plastic plug                      | $\sqrt{4}$ |     |
| 4                                                                                                                                | Button box                        | XJ167      | 1   |
| 5                                                                                                                                | Flush pipe plug<br>Rubber keeseal |            | 1   |
| 6                                                                                                                                | Flush pipe                        |            | 1   |
| 7                                                                                                                                | Cistern outlet pipe               |            | 1   |
| 8                                                                                                                                | Outlet pipe cover                 | XJ167A     | 2   |
| 9                                                                                                                                | Water supply valve                | XJ166C     | 1   |
| 10                                                                                                                               | Mounting box bracket              | XJ166D     | 1   |
| 11                                                                                                                               | Metal support frame               |            | 1   |
| 12                                                                                                                               | Liner                             | N/1000     | 1   |
| 13                                                                                                                               | Fixing rod                        | XJ166G     | 2   |