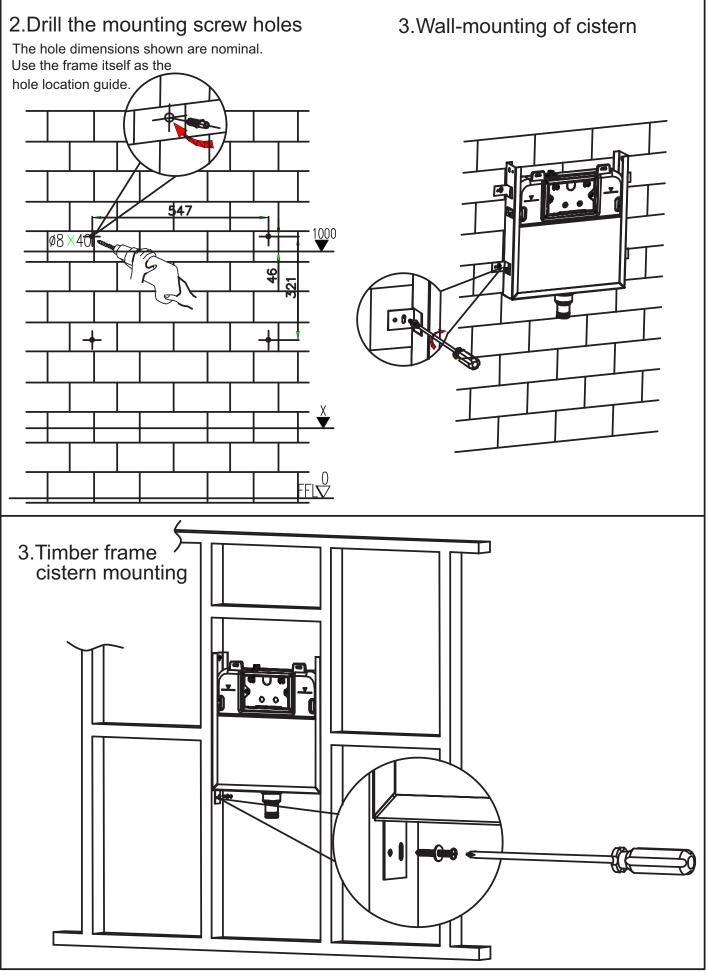

## Econoflush Unframed Concealed Inwall Cistern Installation Instructions

PRODUCT CODE J2981

| Main installation components 9 2<br>10<br>10<br>11<br>11<br>11<br>12<br>14<br>14<br>14<br>14<br>14<br>14<br>14<br>14<br>14<br>14 |                                   |            |     |
|----------------------------------------------------------------------------------------------------------------------------------|-----------------------------------|------------|-----|
| No.                                                                                                                              | Description                       | Item code  | Qty |
| 1                                                                                                                                | Mounting screw                    |            | 4   |
| 2                                                                                                                                | Plastic plug                      | $\sqrt{4}$ |     |
| 4                                                                                                                                | Button box                        | XJ167      | 1   |
| 5                                                                                                                                | Flush pipe plug<br>Rubber keeseal |            | 1   |
| 6                                                                                                                                | Flush pipe                        |            | 1   |
| 7                                                                                                                                | Cistern outlet pipe               |            | 1   |
| 8                                                                                                                                | Outlet pipe cover                 | XJ167A     | 2   |
| 9                                                                                                                                | Water supply valve                | XJ166C     | 1   |
| 10                                                                                                                               | Mounting box bracket              | XJ166D     | 1   |
| 11                                                                                                                               | Metal support frame               |            | 1   |
| 12                                                                                                                               | Liner                             | N/1000     | 1   |
| 13                                                                                                                               | Fixing rod                        | XJ166G     | 2   |