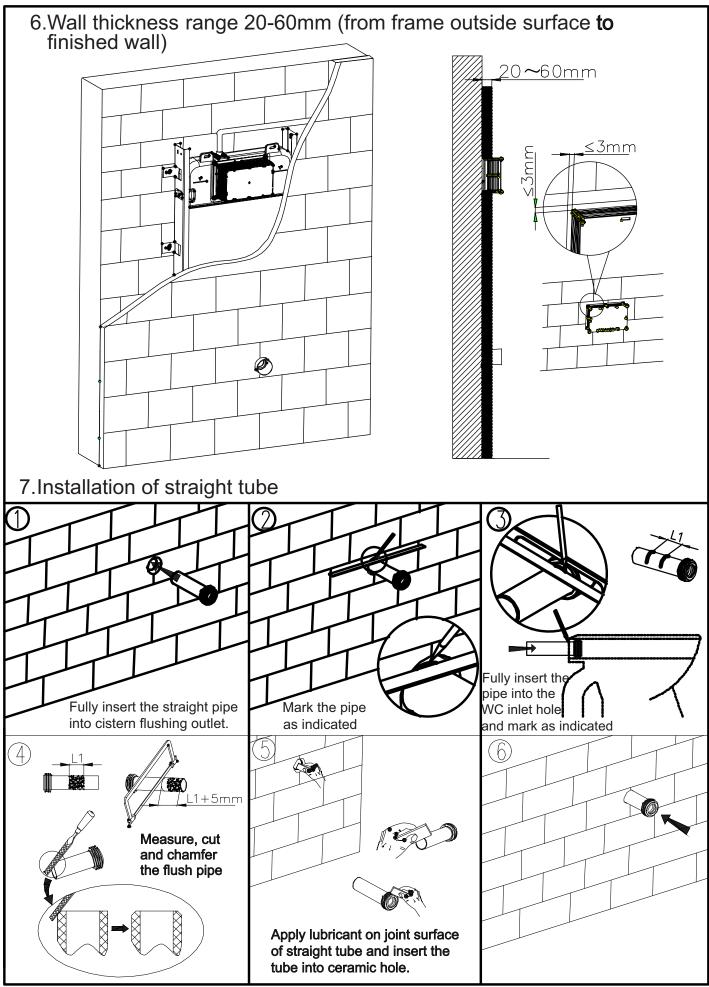

| XJ166C     | 1   |
| 10                                                                                                                               | Mounting box bracket              | XJ166D     | 1   |
| 11                                                                                                                               | Metal support frame               |            | 1   |
| 12                                                                                                                               | Liner                             | N/1000     | 1   |
| 13                                                                                                                               | Fixing rod                        | XJ166G     | 2   |







<sup>-4</sup> 





×