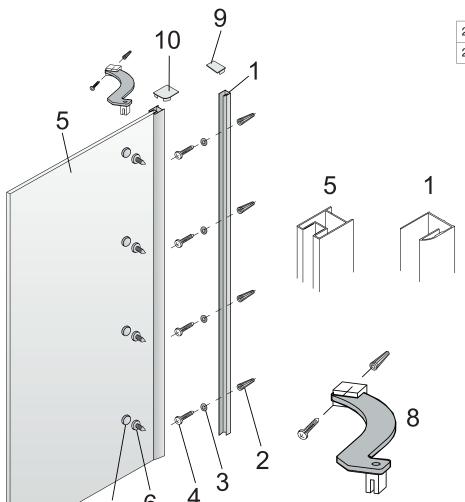

#### **COMPONENTS**

- 1. Wall jamb
- 2. 4 x 6mm anchors
- 3. 4mm SS washer
- 4. 4 x 3.5x35mm SS screws
- 5. Fixed panel
- 6. 4 x 3.9x8mm SS screws
- 7. 4 x screw caps
- 8. Support arm assembly
- 9. Wall jamb cap
- 2 x cover caps for fixed panel(L/R)

#### STEP 1

- i. Place jamb fitting (1) on wall ensuring it is plumb and level. Mark screw hole positions.
- ii. Drill 6mm holes x 35mm deep. Insert 6mm anchors (2).
- iii. Fix jamb to wall with 3.5x35mm SS screws (3) and 4mm SS washers (4).

#### STEP 2

- i. Insert fixed panel (5) into wall jamb (1)
- ii. Drill 4 x 3.2mm holes and fix panel (5) to jamb using 3.9x8mm SS screws. Affix plastic screw caps (7) over screw heads.

### STEP 3

i. Place support arm (8) in position on top of the fixed

- panel and mark the screw hole positions. Drill 6mm holes x 35mm deep. Insert 6mm anchors (2).
- ii. Fix support arm using 3.5x35mm SS screw (3) and 4mm SS washer (4).
- iii. Tighten grub screw to fixed panel ensuring it is level and plumb.

## STEP 4

i. Place wall jamb cap (8) on jamb and placecover cap (10) on fixed panel.