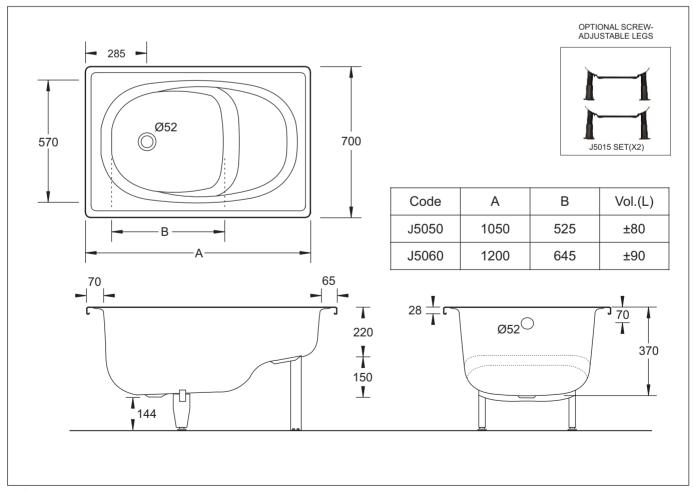

## **ENAMELLED STEEL SHOWER BATHS**

- Quality European manufactured pressed steel bath
- Durable scratch resistant vitreous enamelled finish
- Modern styling with simple easy-clean lines
- Suitable for commercial or domestic installation
- 1050 x 700mm and 1200 x 700mm sizes to suit most installations
- Comfortable shape with generous depth
- Ultra Compact 1050 Bath Leg Set J5051
- Ultra Compact 1200 Bath Leg Set J5061
- Perfect for smaller spaces
- Built-in seat for added comfort and safe seating for children and people with disabilities

## **Provided**

| Item         | Description                    |    | Code     |
|--------------|--------------------------------|----|----------|
| Bath         | Ultra Compact 1050 Shower Bath | OR | J5050    |
| Bath         | Compact 1200 Shower Bath       |    | J5060    |
| Installation | Instruction Sheet              |    | <b>✓</b> |

## **Optional**

| Bath Leg Set | Ultra Compact 1050 Shower Bath | J5051 |
|--------------|--------------------------------|-------|
| Bath Leg Set | Compact 1200 Shower Bath       | J5061 |