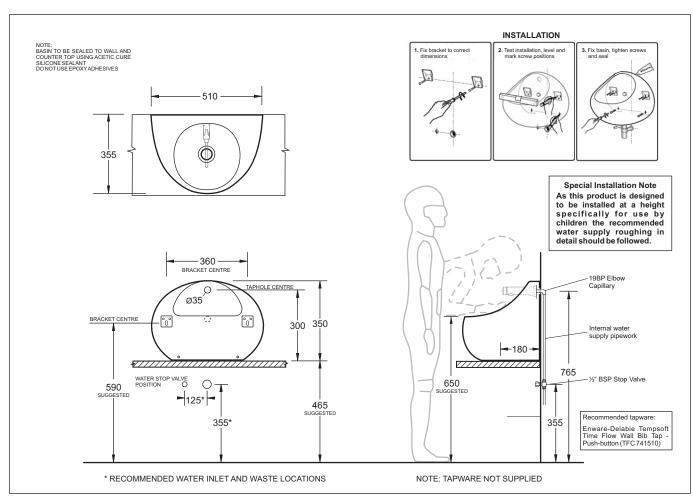

## **EGG JUNIOR**

WALL or COUNTER TOP BASIN Nominal size 510 x 355mm

1 TAPHOLE

## WALL or COUNTER TOP BASIN

- Vitreous china basin specifically designed for use by children
- Suitable for domestic or commercial childcare/school use
- Can be installed with a matching colourful toilet suite to provide a fun bathroom environment for children
- Designed to be used with timed-stop lever or push-button tapware to conserve water
- HYGIENE glaze provides a smooth surface for easy cleaning
- · Standard overflow
- · 32mm waste outlet
- 510mm x 355mm