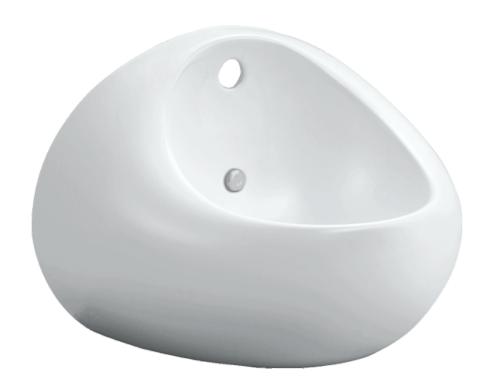

## **EGG JUNIOR**

WALL or COUNTER TOP BASIN Nominal size 510 x 355mm

1 TAPHOLE

## WALL or COUNTER TOP BASIN

- Vitreous china basin specifically designed for use by children
- Suitable for domestic or commercial childcare/school use
- Can be installed with a matching colourful toilet suite to provide a fun bathroom environment for children
- Designed to be used with timed-stop lever or push-button tapware to conserve water
- HYGIENE glaze provides a smooth surface for easy cleaning
- · Standard overflow
- · 32mm waste outlet
- 510mm x 355mm