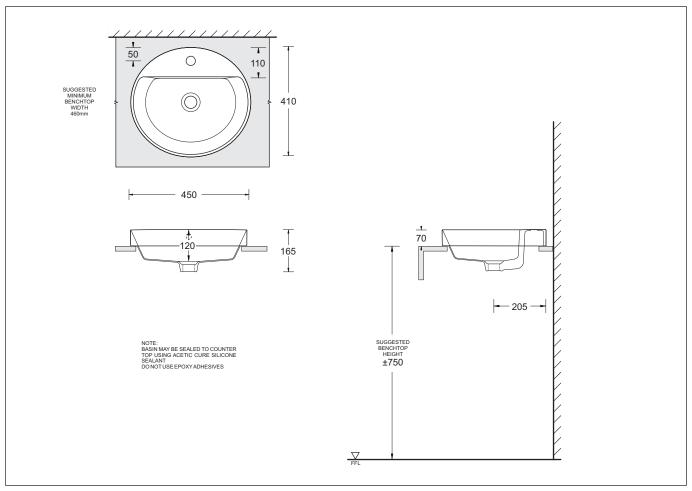

## **GEMELLI**

OVAL SEMI-INSET COUNTER TOP BASIN

Nominal size 450 x 410mm

1 TAPHOLE

## OVAL SEMI-INSET COUNTER TOP BASIN

- Attractive oval style vitreous china vessel
- Vessel designed for inset counter top installation
- · Standard overflow
- 1 tap hole
- 32mm waste outlet
- Basin capacity 4.9L
- 450 x 410mm oval size
- 70mm above counter height