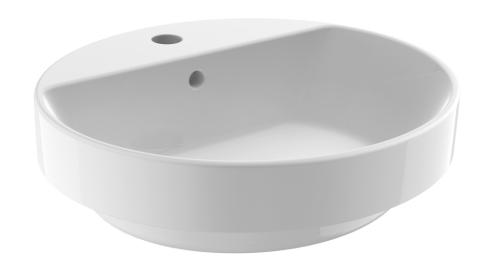

## **GEMELLI**

OVAL SEMI-INSET COUNTER TOP BASIN

Nominal size 450 x 410mm

1 TAPHOLE

## OVAL SEMI-INSET COUNTER TOP BASIN

- Attractive oval style vitreous china vessel
- Vessel designed for inset counter top installation
- · Standard overflow
- 1 tap hole
- 32mm waste outlet
- Basin capacity 4.9L
- 450 x 410mm oval size
- 70mm above counter height