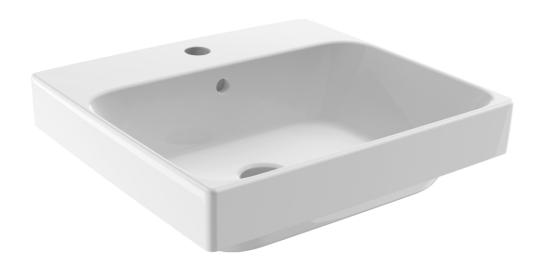

## **GEMELLI**

450 RECTANGULAR SEMI-INSET COUNTER TOP BASIN

Nominal size 450 x 410mm

1 TAPHOLE

## 450 SEMI-INSET RECTANGULAR COUNTER TOP BASIN

- Attractive rectangular style vitreous china basin
- · Vessel designed for inset counter top installation
- Standard overflow
- 1 taphole
- · 32mm waste outlet
- Basin capacity 8.0L
- 450 x 410mm size