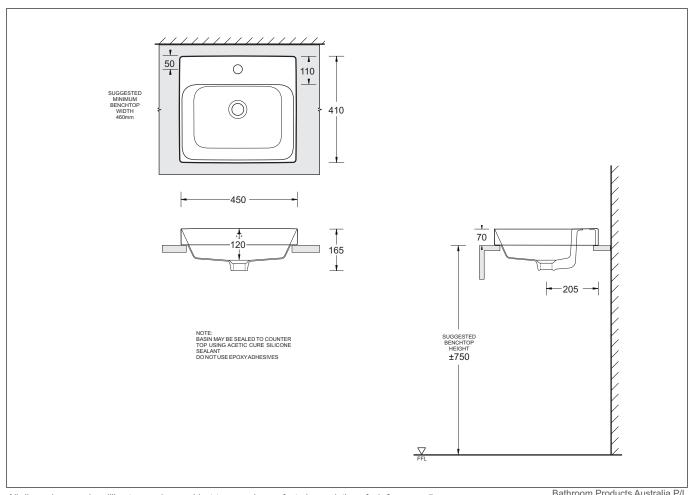

## **GEMELLI**

450 RECTANGULAR SEMI-INSET COUNTER TOP BASIN

Nominal size 450 x 410mm

1 TAPHOLE

## 450 SEMI-INSET RECTANGULAR COUNTER TOP BASIN

- Attractive rectangular style vitreous china basin
- · Vessel designed for inset counter top installation
- Standard overflow
- 1 taphole
- · 32mm waste outlet
- Basin capacity 8.0L
- 450 x 410mm size