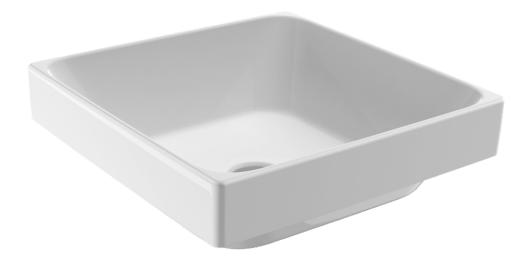

JBSG740

June 2018

SUPERSEDES ALL PREVIOUS ISSUES

Nominal size 400 x 400mm

0 TAPHOLE

- Attractive square style vitreous china vessel
- Vessel designed for inset counter top installation
- No tap hole
- 32mm waste outlet
- Basin capacity 11.5L
- 400 x 400mm size