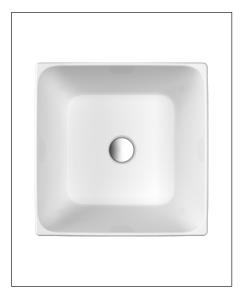

JBSG740

June 2018

SUPERSEDES ALL PREVIOUS ISSUES

Nominal size 400 x 400mm

0 TAPHOLE

- Attractive square style vitreous china vessel
- Vessel designed for inset counter top installation
- No tap hole
- 32mm waste outlet
- Basin capacity 11.5L
- 400 x 400mm size