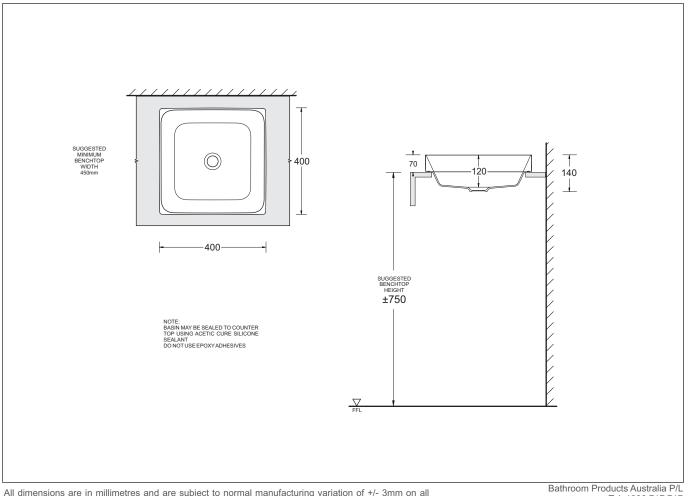

All dimensions are in millimetres and are subject to normal manufacturing variation of +/- 3mm on all surfaces. As product development is ongoing BPA reserves the right to vary specifications without notice. Bathroom Products Australia P/L ABN 87 079 297 617