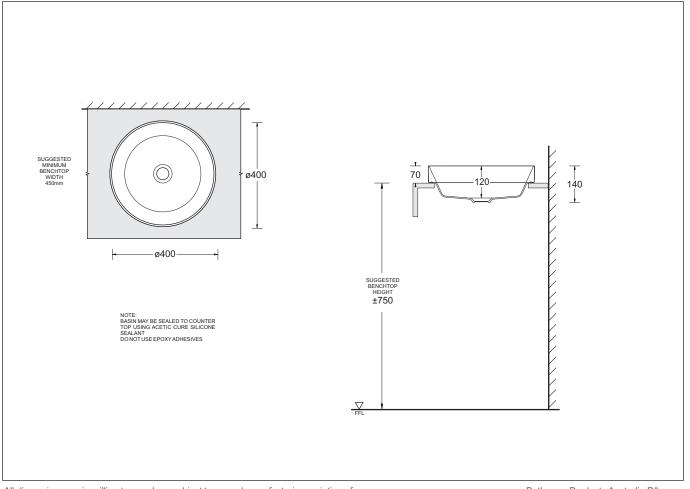

JBSG640

February 2018

SUPERSEDES ALL PREVIOUS ISSUES

**GEMELLI** ROUND SEMI-INSET COUNTER TOP VESSEL

Nominal Diameter 400mm

0 TAPHOLE

- Attractive round style vitreous china vessel
- Vessel designed for inset counter top installation
- No tap hole
- 32mm waste outlet
- Basin capacity 9.3L
- 400mm diameter size