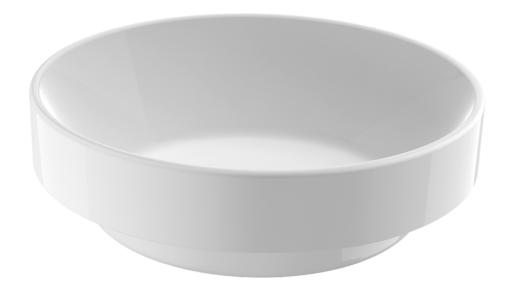

JBSG640

February 2018

SUPERSEDES ALL PREVIOUS ISSUES

**GEMELLI** ROUND SEMI-INSET COUNTER TOP VESSEL

Nominal Diameter 400mm

0 TAPHOLE

- Attractive round style vitreous china vessel
- Vessel designed for inset counter top installation
- No tap hole
- 32mm waste outlet
- Basin capacity 9.3L
- 400mm diameter size