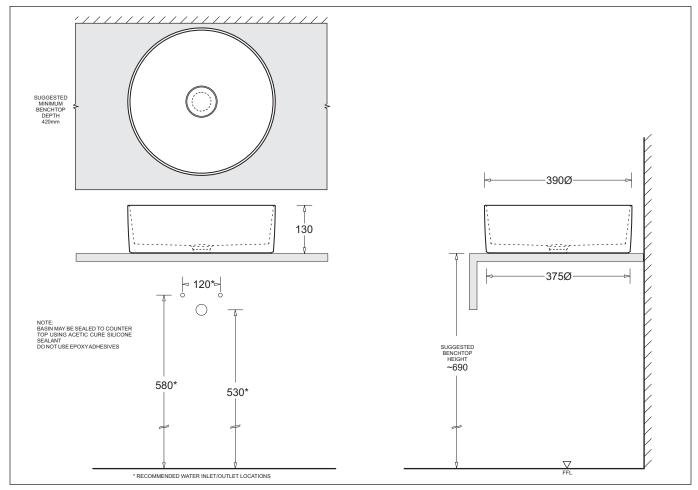

## **VENEZIA**

**ROUND COUNTERTOP VESSEL** 

Nominal Diameter 390mm

0 TAPHOLE

## ROUND COUNTERTOP VESSEL

- · Contemporary vitreous china vessel basin with fine lines
- · Benchtop mounting permits wall or bench-top tapware fitting
- Features modern vessel style
- 32mm waste outlet with decorative china cover cap
- 390mm diameter
- Capacity 8.1L

All dimensions are in millimetres and are subject to normal manufacturing variation of +/- 3mm on all surfaces. As product development is ongoing BPA reserves the right to vary specifications without notice.