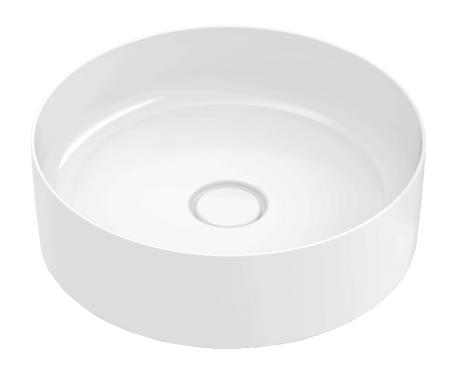

## **VENEZIA**

**ROUND COUNTERTOP VESSEL** 

Nominal Diameter 390mm

0 TAPHOLE

## ROUND COUNTERTOP VESSEL

- · Contemporary vitreous china vessel basin with fine lines
- · Benchtop mounting permits wall or bench-top tapware fitting
- Features modern vessel style
- 32mm waste outlet with decorative china cover cap
- 390mm diameter
- Capacity 8.1L